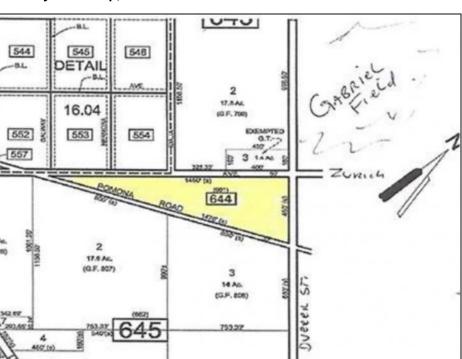

## **COMMENTS**

7.5 Acres of Buildable land for sale in Pomona / Galloway with Pinelands Approval. Large triangular lot with road frontage on all three sides. Over 3300\' of road frontage! Located Across the street from Stockon Grounds & public Athletic Fields. Down the block from CVS and Super Wawa, Jimmie Leeds Road, Grden State Parkway on/off ramps, and Route 30 White Horse Pike. Minutes from the Atlantic City Internation! Airport and the FAA Technical Center. Just 15 Minutes from Atlantic City and the Jersey Shore Beaches and World Famouse Boardwalk! This location is unbeleivable, a must see for anyone looking for the perfect spot to live!!!