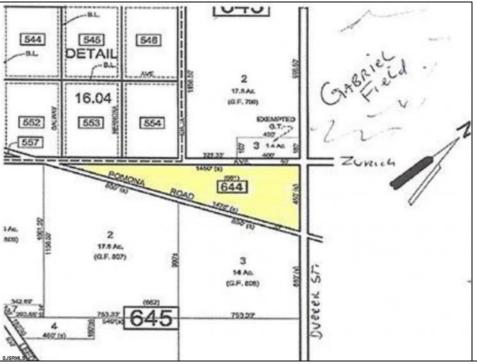

## **COMMENTS**

7.5 Acres of Buildable land for sale in Pomona / Galloway with Pinelands Approval. Large triangular lot with road frontage on all three sides. Over 3300\' of road frontage! Located Across the street from Stockon Grounds & public Athletic Fields. Down the block from CVS and Super Wawa, Jimmie Leeds Road, Grden State Parkway on/off ramps, and Route 30 White Horse Pike. Minutes from the Atlantic City Internation! Airport and the FAA Technical Center. Just 15 Minutes from Atlantic City and the Jersey Shore Beaches and World Famouse Boardwalk! This location is unbeleivable, a must see for anyone looking for the perfect spot to live!!!