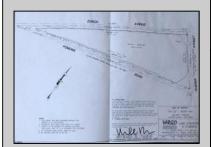

## **COMMENTS**

7.5 Acres of Buildable land for sale in Pomona / Galloway with Pinelands Approval. Large triangular lot with road frontage on all three sides. Over 3300\' of road frontage! Located Across the street from Stockon Grounds & public Athletic Fields. Down the block from CVS and Super Wawa, Jimmie Leeds Road, Grden State Parkway on/off ramps, and Route 30 White Horse Pike. Minutes from the Atlantic City Internation! Airport and the FAA Technical Center. Just 15 Minutes from Atlantic City and the Jersey Shore Beaches and World Famouse Boardwalk! This location is unbeleivable, a must see for anyone looking for the perfect spot to live!!!