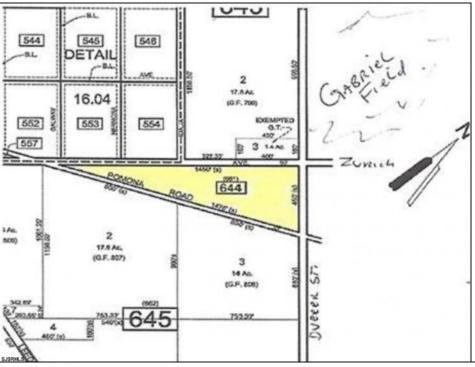

## **COMMENTS**

7.5 Acres of Buildable land for sale in Pomona / Galloway with Pinelands Approval. Large triangular lot with road frontage on all three sides. Over 3300\' of road frontage! Located Across the street from Stockon Grounds & public Athletic Fields. Down the block from CVS and Super Wawa, Jimmie Leeds Road, Grden State Parkway on/off ramps, and Route 30 White Horse Pike. Minutes from the Atlantic City Internation! Airport and the FAA Technical Center. Just 15 Minutes from Atlantic City and the Jersey Shore Beaches and World Famouse Boardwalk! This location is unbeleivable, a must see for anyone looking for the perfect spot to live!!!