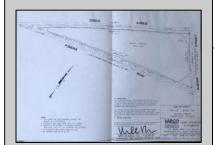

## **COMMENTS**

7.5 Acres of Buildable land for sale in Pomona / Galloway with Pinelands Approval. Large triangular lot with road frontage on all three sides. Over 3300\' of road frontage! Located Across the street from Stockon Grounds & public Athletic Fields. Down the block from CVS and Super Wawa, Jimmie Leeds Road, Grden State Parkway on/off ramps, and Route 30 White Horse Pike. Minutes from the Atlantic City Internation! Airport and the FAA Technical Center. Just 15 Minutes from Atlantic City and the Jersey Shore Beaches and World Famouse Boardwalk! This location is unbeleivable, a must see for anyone looking for the perfect spot to live!!!