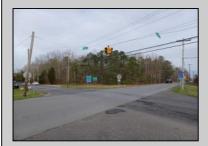

## **COMMENTS**

7.5 Acres of Buildable land for sale in Pomona / Galloway with Pinelands Approval. Large triangular lot with road frontage on all three sides. Over 3300\' of road frontage! Located Across the street from Stockon Grounds & public Athletic Fields. Down the block from CVS and Super Wawa, Jimmie Leeds Road, Grden State Parkway on/off ramps, and Route 30 White Horse Pike. Minutes from the Atlantic City Internation! Airport and the FAA Technical Center. Just 15 Minutes from Atlantic City and the Jersey Shore Beaches and World Famouse Boardwalk! This location is unbeleivable, a must see for anyone looking for the perfect spot to live!!!