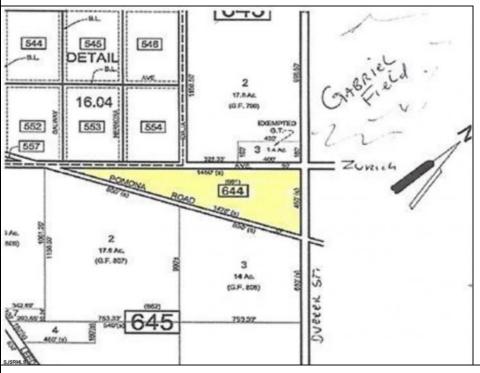

## **COMMENTS**

7.5 Acres of Buildable land for sale in Pomona / Galloway with Pinelands Approval. Large triangular lot with road frontage on all three sides. Over 3300\' of road frontage! Located Across the street from Stockon Grounds & public Athletic Fields. Down the block from CVS and Super Wawa, Jimmie Leeds Road, Grden State Parkway on/off ramps, and Route 30 White Horse Pike. Minutes from the Atlantic City Internation! Airport and the FAA Technical Center. Just 15 Minutes from Atlantic City and the Jersey Shore Beaches and World Famouse Boardwalk! This location is unbeleivable, a must see for anyone looking for the perfect spot to live!!!