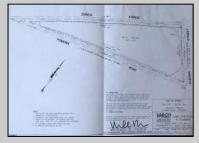

## **COMMENTS**

7.5 Acres of Buildable land for sale in Pomona / Galloway with Pinelands Approval. Large triangular lot with road frontage on all three sides. Over 3300\' of road frontage! Located Across the street from Stockon Grounds & public Athletic Fields. Down the block from CVS and Super Wawa, Jimmie Leeds Road, Grden State Parkway on/off ramps, and Route 30 White Horse Pike. Minutes from the Atlantic City Internation! Airport and the FAA Technical Center. Just 15 Minutes from Atlantic City and the Jersey Shore Beaches and World Famouse Boardwalk! This location is unbeleivable, a must see for anyone looking for the perfect spot to live!!!