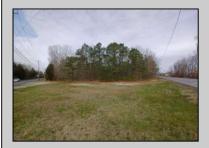

## **COMMENTS**

7.5 Acres of Buildable land for sale in Pomona / Galloway with Pinelands Approval. Large triangular lot with road frontage on all three sides. Over 3300\' of road frontage! Located Across the street from Stockon Grounds & public Athletic Fields. Down the block from CVS and Super Wawa, Jimmie Leeds Road, Grden State Parkway on/off ramps, and Route 30 White Horse Pike. Minutes from the Atlantic City Internation! Airport and the FAA Technical Center. Just 15 Minutes from Atlantic City and the Jersey Shore Beaches and World Famouse Boardwalk! This location is unbeleivable, a must see for anyone looking for the perfect spot to live!!!