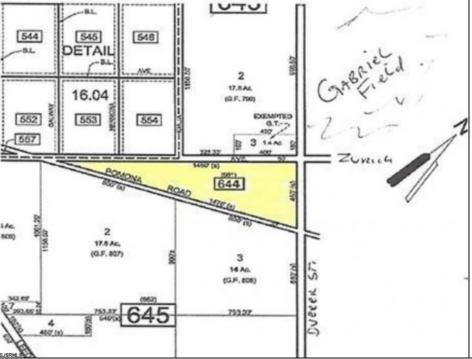

## **COMMENTS**

7.5 Acres of Buildable land for sale in Pomona / Galloway with Pinelands Approval. Large triangular lot with road frontage on all three sides. Over 3300\' of road frontage! Located Across the street from Stockon Grounds & public Athletic Fields. Down the block from CVS and Super Wawa, Jimmie Leeds Road, Grden State Parkway on/off ramps, and Route 30 White Horse Pike. Minutes from the Atlantic City Internationl Airport and the FAA Technical Center. Just 15 Minutes from Atlantic City and the Jersey Shore Beaches and World Famouse Boardwalk! This location is unbeleivable, a must see for anyone looking for the perfect spot to live!!!