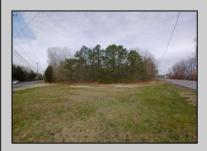

## **COMMENTS**

7.5 Acres of Buildable land for sale in Pomona / Galloway with Pinelands Approval. Large triangular lot with road frontage on all three sides. Over 3300\' of road frontage! Located Across the street from Stockon Grounds & public Athletic Fields. Down the block from CVS and Super Wawa, Jimmie Leeds Road, Grden State Parkway on/off ramps, and Route 30 White Horse Pike. Minutes from the Atlantic City Internationl Airport and the FAA Technical Center. Just 15 Minutes from Atlantic City and the Jersey Shore Beaches and World Famouse Boardwalk! This location is unbeleivable, a must see for anyone looking for the perfect spot to live!!!