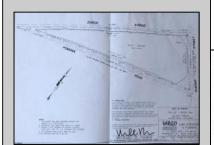

## **COMMENTS**

7.5 Acres of Buildable land for sale in Pomona / Galloway with Pinelands Approval. Large triangular lot with road frontage on all three sides. Over 3300\' of road frontage! Located Across the street from Stockon Grounds & public Athletic Fields. Down the block from CVS and Super Wawa, Jimmie Leeds Road, Grden State Parkway on/off ramps, and Route 30 White Horse Pike. Minutes from the Atlantic City Internationl Airport and the FAA Technical Center. Just 15 Minutes from Atlantic City and the Jersey Shore Beaches and World Famouse Boardwalk! This location is unbeleivable, a must see for anyone looking for the perfect spot to live!!!