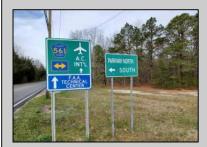

## **COMMENTS**

7.5 Acres of Buildable land for sale in Pomona / Galloway with Pinelands Approval. Large triangular lot with road frontage on all three sides. Over 3300\' of road frontage! Located Across the street from Stockon Grounds & public Athletic Fields. Down the block from CVS and Super Wawa, Jimmie Leeds Road, Grden State Parkway on/off ramps, and Route 30 White Horse Pike. Minutes from the Atlantic City Internation! Airport and the FAA Technical Center. Just 15 Minutes from Atlantic City and the Jersey Shore Beaches and World Famouse Boardwalk! This location is unbeleivable, a must see for anyone looking for the perfect spot to live!!!