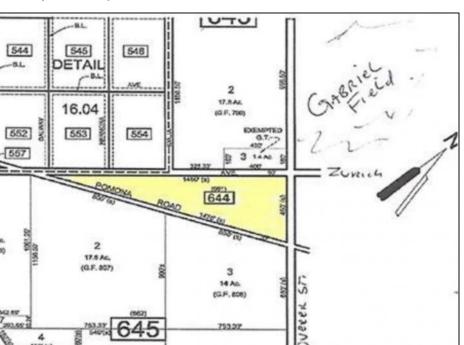

## **COMMENTS**

7.5 Acres of Buildable land for sale in Pomona / Galloway with Pinelands Approval. Large triangular lot with road frontage on all three sides. Over 3300\' of road frontage! Located Across the street from Stockon Grounds & public Athletic Fields. Down the block from CVS and Super Wawa, Jimmie Leeds Road, Grden State Parkway on/off ramps, and Route 30 White Horse Pike. Minutes from the Atlantic City Internation! Airport and the FAA Technical Center. Just 15 Minutes from Atlantic City and the Jersey Shore Beaches and World Famouse Boardwalk! This location is unbeleivable, a must see for anyone looking for the perfect spot to live!!!