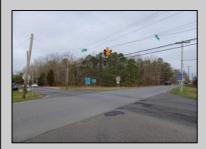

## **COMMENTS**

7.5 Acres of Buildable land for sale in Pomona / Galloway with Pinelands Approval. Large triangular lot with road frontage on all three sides. Over 3300\' of road frontage! Located Across the street from Stockon Grounds & public Athletic Fields. Down the block from CVS and Super Wawa, Jimmie Leeds Road, Grden State Parkway on/off ramps, and Route 30 White Horse Pike. Minutes from the Atlantic City Internation! Airport and the FAA Technical Center. Just 15 Minutes from Atlantic City and the Jersey Shore Beaches and World Famouse Boardwalk! This location is unbeleivable, a must see for anyone looking for the perfect spot to live!!!