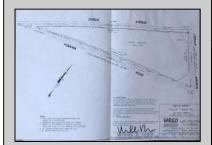

## **COMMENTS**

7.5 Acres of Buildable land for sale in Pomona / Galloway with Pinelands Approval. Large triangular lot with road frontage on all three sides. Over 3300\' of road frontage! Located Across the street from Stockon Grounds & public Athletic Fields. Down the block from CVS and Super Wawa, Jimmie Leeds Road, Grden State Parkway on/off ramps, and Route 30 White Horse Pike. Minutes from the Atlantic City Internation! Airport and the FAA Technical Center. Just 15 Minutes from Atlantic City and the Jersey Shore Beaches and World Famouse Boardwalk! This location is unbeleivable, a must see for anyone looking for the perfect spot to live!!!