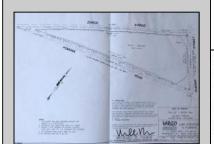

## **COMMENTS**

7.5 Acres of Buildable land for sale in Pomona / Galloway with Pinelands Approval. Large triangular lot with road frontage on all three sides. Over 3300\' of road frontage! Located Across the street from Stockon Grounds & public Athletic Fields. Down the block from CVS and Super Wawa, Jimmie Leeds Road, Grden State Parkway on/off ramps, and Route 30 White Horse Pike. Minutes from the Atlantic City Internationl Airport and the FAA Technical Center. Just 15 Minutes from Atlantic City and the Jersey Shore Beaches and World Famouse Boardwalk! This location is unbeleivable, a must see for anyone looking for the perfect spot to live!!!