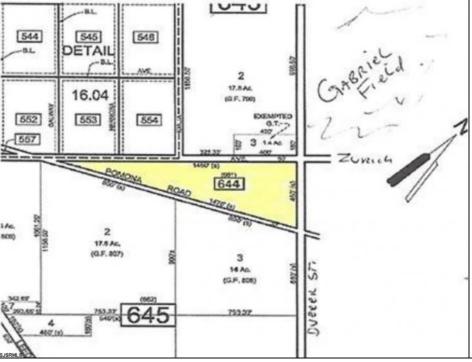

## **COMMENTS**

7.5 Acres of Buildable land for sale in Pomona / Galloway with Pinelands Approval. Large triangular lot with road frontage on all three sides. Over 3300\' of road frontage! Located Across the street from Stockon Grounds & public Athletic Fields. Down the block from CVS and Super Wawa, Jimmie Leeds Road, Grden State Parkway on/off ramps, and Route 30 White Horse Pike. Minutes from the Atlantic City Internationl Airport and the FAA Technical Center. Just 15 Minutes from Atlantic City and the Jersey Shore Beaches and World Famouse Boardwalk! This location is unbeleivable, a must see for anyone looking for the perfect spot to live!!!