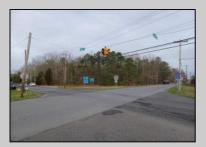

## **COMMENTS**

7.5 Acres of Buildable land for sale in Pomona / Galloway with Pinelands Approval. Large triangular lot with road frontage on all three sides. Over 3300\' of road frontage! Located Across the street from Stockon Grounds & public Athletic Fields. Down the block from CVS and Super Wawa, Jimmie Leeds Road, Grden State Parkway on/off ramps, and Route 30 White Horse Pike. Minutes from the Atlantic City Internationl Airport and the FAA Technical Center. Just 15 Minutes from Atlantic City and the Jersey Shore Beaches and World Famouse Boardwalk! This location is unbeleivable, a must see for anyone looking for the perfect spot to live!!!