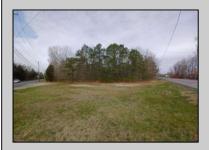

## **COMMENTS**

7.5 Acres of Buildable land for sale in Pomona / Galloway with Pinelands Approval. Large triangular lot with road frontage on all three sides. Over 3300\' of road frontage! Located Across the street from Stockon Grounds & public Athletic Fields. Down the block from CVS and Super Wawa, Jimmie Leeds Road, Grden State Parkway on/off ramps, and Route 30 White Horse Pike. Minutes from the Atlantic City Internationl Airport and the FAA Technical Center. Just 15 Minutes from Atlantic City and the Jersey Shore Beaches and World Famouse Boardwalk! This location is unbeleivable, a must see for anyone looking for the perfect spot to live!!!