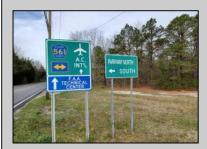

## **COMMENTS**

7.5 Acres of Buildable land for sale in Pomona / Galloway with Pinelands Approval. Large triangular lot with road frontage on all three sides. Over 3300\' of road frontage! Located Across the street from Stockon Grounds & public Athletic Fields. Down the block from CVS and Super Wawa, Jimmie Leeds Road, Grden State Parkway on/off ramps, and Route 30 White Horse Pike. Minutes from the Atlantic City Internationl Airport and the FAA Technical Center. Just 15 Minutes from Atlantic City and the Jersey Shore Beaches and World Famouse Boardwalk! This location is unbeleivable, a must see for anyone looking for the perfect spot to live!!!