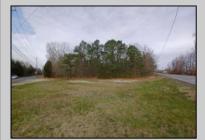

## COMMENTS

7.5 Acres of Buildable land for sale in Pomona / Galloway with Pinelands Approval. Large triangular lot with road frontage on all three sides. Over 3300\' of road frontage! Located Across the street from Stockon Grounds & public Athletic Fields. Down the block from CVS and Super Wawa, Jimmie Leeds Road, Grden State Parkway on/off ramps, and Route 30 White Horse Pike. Minutes from the Atlantic City Internation! Airport and the FAA Technical Center. Just 15 Minutes from Atlantic City and the Jersey Shore Beaches and World Famouse Boardwalk! This location is unbeleivable, a must see for anyone looking for the perfect spot to live!!!