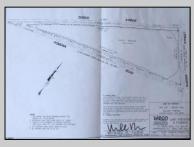

## COMMENTS

7.5 Acres of Buildable land for sale in Pomona / Galloway with Pinelands Approval. Large triangular lot with road frontage on all three sides. Over 3300\' of road frontage! Located Across the street from Stockon Grounds & public Athletic Fields. Down the block from CVS and Super Wawa, Jimmie Leeds Road, Grden State Parkway on/off ramps, and Route 30 White Horse Pike. Minutes from the Atlantic City Internation! Airport and the FAA Technical Center. Just 15 Minutes from Atlantic City and the Jersey Shore Beaches and World Famouse Boardwalk! This location is unbeleivable, a must see for anyone looking for the perfect spot to live!!!

## **PROPERTY DETAILS**