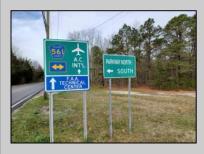

## COMMENTS

7.5 Acres of Buildable land for sale in Pomona / Galloway with Pinelands Approval. Large triangular lot with road frontage on all three sides. Over 3300\' of road frontage! Located Across the street from Stockon Grounds & public Athletic Fields. Down the block from CVS and Super Wawa, Jimmie Leeds Road, Grden State Parkway on/off ramps, and Route 30 White Horse Pike. Minutes from the Atlantic City Internation! Airport and the FAA Technical Center. Just 15 Minutes from Atlantic City and the Jersey Shore Beaches and World Famouse Boardwalk! This location is unbeleivable, a must see for anyone looking for the perfect spot to live!!!