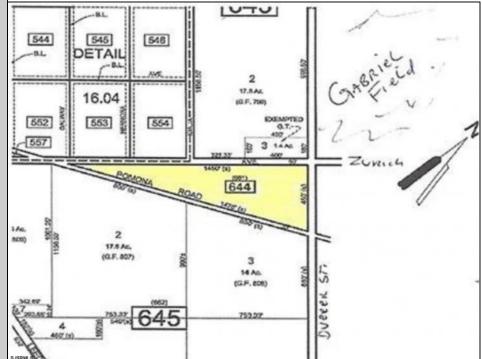

## COMMENTS

7.5 Acres of Buildable land for sale in Pomona / Galloway with Pinelands Approval. Large triangular lot with road frontage on all three sides. Over 3300\' of road frontage! Located Across the street from Stockon Grounds & public Athletic Fields. Down the block from CVS and Super Wawa, Jimmie Leeds Road, Grden State Parkway on/off ramps, and Route 30 White Horse Pike. Minutes from the Atlantic City Internation! Airport and the FAA Technical Center. Just 15 Minutes from Atlantic City and the Jersey Shore Beaches and World Famouse Boardwalk! This location is unbeleivable, a must see for anyone looking for the perfect spot to live!!!