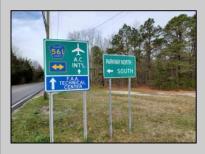

## COMMENTS

7.5 Acres of Buildable land for sale in Pomona / Galloway with Pinelands Approval. Large triangular lot with road frontage on all three sides. Over 3300\' of road frontage! Located Across the street from Stockon Grounds & public Athletic Fields. Down the block from CVS and Super Wawa, Jimmie Leeds Road, Grden State Parkway on/off ramps, and Route 30 White Horse Pike. Minutes from the Atlantic City InternationI Airport and the FAA Technical Center. Just 15 Minutes from Atlantic City and the Jersey Shore Beaches and World Famouse Boardwalk! This location is unbeleivable, a must see for anyone looking for the perfect spot to live!!!