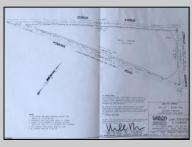

## COMMENTS

7.5 Acres of Buildable land for sale in Pomona / Galloway with Pinelands Approval. Large triangular lot with road frontage on all three sides. Over 3300\' of road frontage! Located Across the street from Stockon Grounds & public Athletic Fields. Down the block from CVS and Super Wawa, Jimmie Leeds Road, Grden State Parkway on/off ramps, and Route 30 White Horse Pike. Minutes from the Atlantic City InternationI Airport and the FAA Technical Center. Just 15 Minutes from Atlantic City and the Jersey Shore Beaches and World Famouse Boardwalk! This location is unbeleivable, a must see for anyone looking for the perfect spot to live!!!