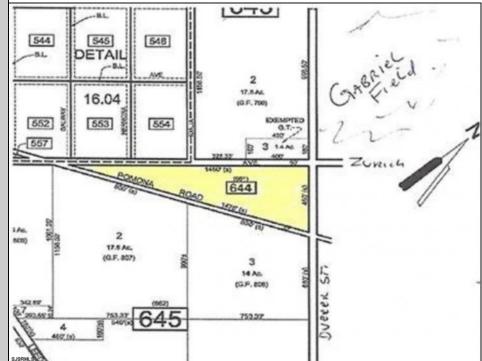

## COMMENTS

7.5 Acres of Buildable land for sale in Pomona / Galloway with Pinelands Approval. Large triangular lot with road frontage on all three sides. Over 3300\' of road frontage! Located Across the street from Stockon Grounds & public Athletic Fields. Down the block from CVS and Super Wawa, Jimmie Leeds Road, Grden State Parkway on/off ramps, and Route 30 White Horse Pike. Minutes from the Atlantic City InternationI Airport and the FAA Technical Center. Just 15 Minutes from Atlantic City and the Jersey Shore Beaches and World Famouse Boardwalk! This location is unbeleivable, a must see for anyone looking for the perfect spot to live!!!