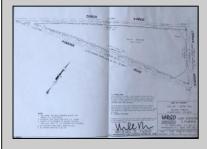

## **COMMENTS**

7.5 Acres of Buildable land for sale in Pomona / Galloway with Pinelands Approval. Large triangular lot with road frontage on all three sides. Over 3300\' of road frontage! Located Across the street from Stockon Grounds & public Athletic Fields. Down the block from CVS and Super Wawa, Jimmie Leeds Road, Grden State Parkway on/off ramps, and Route 30 White Horse Pike. Minutes from the Atlantic City Internation! Airport and the FAA Technical Center. Just 15 Minutes from Atlantic City and the Jersey Shore Beaches and World Famouse Boardwalk! This location is unbeleivable, a must see for anyone looking for the perfect spot to live!!!