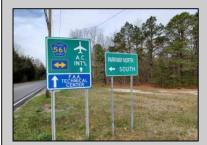

## **COMMENTS**

7.5 Acres of Buildable land for sale in Pomona / Galloway with Pinelands Approval. Large triangular lot with road frontage on all three sides. Over 3300\' of road frontage! Located Across the street from Stockon Grounds & public Athletic Fields. Down the block from CVS and Super Wawa, Jimmie Leeds Road, Grden State Parkway on/off ramps, and Route 30 White Horse Pike. Minutes from the Atlantic City Internation! Airport and the FAA Technical Center. Just 15 Minutes from Atlantic City and the Jersey Shore Beaches and World Famouse Boardwalk! This location is unbeleivable, a must see for anyone looking for the perfect spot to live!!!