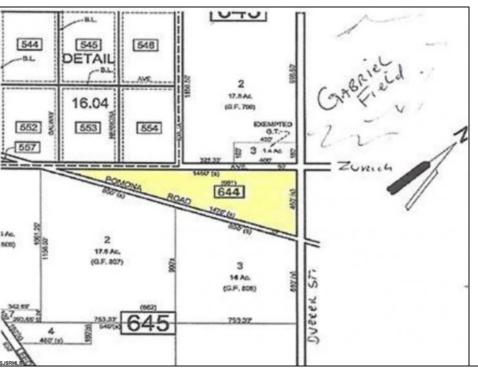

## **COMMENTS**

7.5 Acres of Buildable land for sale in Pomona / Galloway with Pinelands Approval. Large triangular lot with road frontage on all three sides. Over 3300\' of road frontage! Located Across the street from Stockon Grounds & public Athletic Fields. Down the block from CVS and Super Wawa, Jimmie Leeds Road, Grden State Parkway on/off ramps, and Route 30 White Horse Pike. Minutes from the Atlantic City Internation! Airport and the FAA Technical Center. Just 15 Minutes from Atlantic City and the Jersey Shore Beaches and World Famouse Boardwalk! This location is unbeleivable, a must see for anyone looking for the perfect spot to live!!!