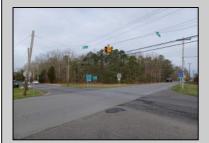

## **COMMENTS**

7.5 Acres of Buildable land for sale in Pomona / Galloway with Pinelands Approval. Large triangular lot with road frontage on all three sides. Over 3300\' of road frontage! Located Across the street from Stockon Grounds & public Athletic Fields. Down the block from CVS and Super Wawa, Jimmie Leeds Road, Grden State Parkway on/off ramps, and Route 30 White Horse Pike. Minutes from the Atlantic City Internation! Airport and the FAA Technical Center. Just 15 Minutes from Atlantic City and the Jersey Shore Beaches and World Famouse Boardwalk! This location is unbeleivable, a must see for anyone looking for the perfect spot to live!!!