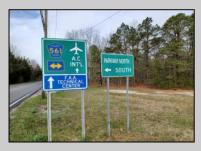

## COMMENTS

7.5 Acres of Buildable land for sale in Pomona / Galloway with Pinelands Approval. Large triangular lot with road frontage on all three sides. Over 3300\' of road frontage! Located Across the street from Stockon Grounds & public Athletic Fields. Down the block from CVS and Super Wawa, Jimmie Leeds Road, Grden State Parkway on/off ramps, and Route 30 White Horse Pike. Minutes from the Atlantic City InternationI Airport and the FAA Technical Center. Just 15 Minutes from Atlantic City and the Jersey Shore Beaches and World Famouse Boardwalk! This location is unbeleivable, a must see for anyone looking for the perfect spot to live!!!