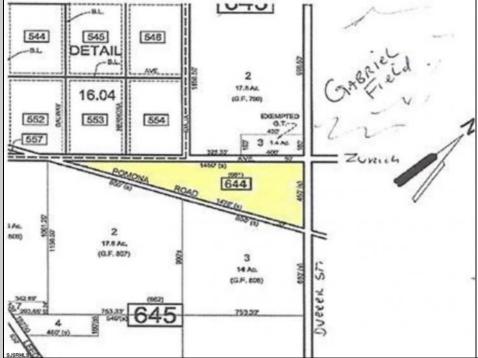

## COMMENTS

7.5 Acres of Buildable land for sale in Pomona / Galloway with Pinelands Approval. Large triangular lot with road frontage on all three sides. Over 3300\' of road frontage! Located Across the street from Stockon Grounds & public Athletic Fields. Down the block from CVS and Super Wawa, Jimmie Leeds Road, Grden State Parkway on/off ramps, and Route 30 White Horse Pike. Minutes from the Atlantic City InternationI Airport and the FAA Technical Center. Just 15 Minutes from Atlantic City and the Jersey Shore Beaches and World Famouse Boardwalk! This location is unbeleivable, a must see for anyone looking for the perfect spot to live!!!