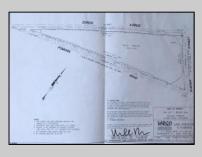

## COMMENTS

7.5 Acres of Buildable land for sale in Pomona / Galloway with Pinelands Approval. Large triangular lot with road frontage on all three sides. Over 3300\' of road frontage! Located Across the street from Stockon Grounds & public Athletic Fields. Down the block from CVS and Super Wawa, Jimmie Leeds Road, Grden State Parkway on/off ramps, and Route 30 White Horse Pike. Minutes from the Atlantic City InternationI Airport and the FAA Technical Center. Just 15 Minutes from Atlantic City and the Jersey Shore Beaches and World Famouse Boardwalk! This location is unbeleivable, a must see for anyone looking for the perfect spot to live!!!