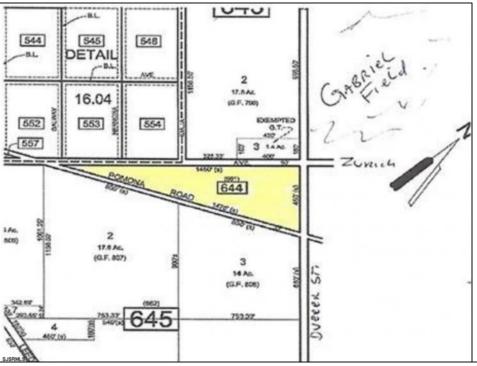

## **COMMENTS**

7.5 Acres of Buildable land for sale in Pomona / Galloway with Pinelands Approval. Large triangular lot with road frontage on all three sides. Over 3300\' of road frontage! Located Across the street from Stockon Grounds & public Athletic Fields. Down the block from CVS and Super Wawa, Jimmie Leeds Road, Grden State Parkway on/off ramps, and Route 30 White Horse Pike. Minutes from the Atlantic City Internation! Airport and the FAA Technical Center. Just 15 Minutes from Atlantic City and the Jersey Shore Beaches and World Famouse Boardwalk! This location is unbeleivable, a must see for anyone looking for the perfect spot to live!!!