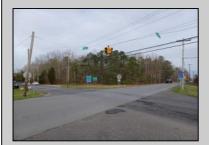

## **COMMENTS**

7.5 Acres of Buildable land for sale in Pomona / Galloway with Pinelands Approval. Large triangular lot with road frontage on all three sides. Over 3300\' of road frontage! Located Across the street from Stockon Grounds & public Athletic Fields. Down the block from CVS and Super Wawa, Jimmie Leeds Road, Grden State Parkway on/off ramps, and Route 30 White Horse Pike. Minutes from the Atlantic City Internation! Airport and the FAA Technical Center. Just 15 Minutes from Atlantic City and the Jersey Shore Beaches and World Famouse Boardwalk! This location is unbeleivable, a must see for anyone looking for the perfect spot to live!!!