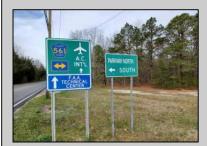

## **COMMENTS**

7.5 Acres of Buildable land for sale in Pomona / Galloway with Pinelands Approval. Large triangular lot with road frontage on all three sides. Over 3300\' of road frontage! Located Across the street from Stockon Grounds & public Athletic Fields. Down the block from CVS and Super Wawa, Jimmie Leeds Road, Grden State Parkway on/off ramps, and Route 30 White Horse Pike. Minutes from the Atlantic City Internation! Airport and the FAA Technical Center. Just 15 Minutes from Atlantic City and the Jersey Shore Beaches and World Famouse Boardwalk! This location is unbeleivable, a must see for anyone looking for the perfect spot to live!!!