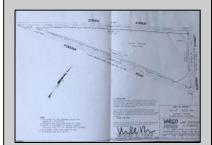

## **COMMENTS**

7.5 Acres of Buildable land for sale in Pomona / Galloway with Pinelands Approval. Large triangular lot with road frontage on all three sides. Over 3300\' of road frontage! Located Across the street from Stockon Grounds & public Athletic Fields. Down the block from CVS and Super Wawa, Jimmie Leeds Road, Grden State Parkway on/off ramps, and Route 30 White Horse Pike. Minutes from the Atlantic City Internation! Airport and the FAA Technical Center. Just 15 Minutes from Atlantic City and the Jersey Shore Beaches and World Famouse Boardwalk! This location is unbeleivable, a must see for anyone looking for the perfect spot to live!!!