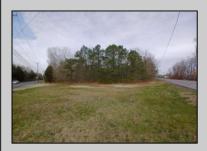

## **COMMENTS**

7.5 Acres of Buildable land for sale in Pomona / Galloway with Pinelands Approval. Large triangular lot with road frontage on all three sides. Over 3300\' of road frontage! Located Across the street from Stockon Grounds & public Athletic Fields. Down the block from CVS and Super Wawa, Jimmie Leeds Road, Grden State Parkway on/off ramps, and Route 30 White Horse Pike. Minutes from the Atlantic City Internation! Airport and the FAA Technical Center. Just 15 Minutes from Atlantic City and the Jersey Shore Beaches and World Famouse Boardwalk! This location is unbeleivable, a must see for anyone looking for the perfect spot to live!!!