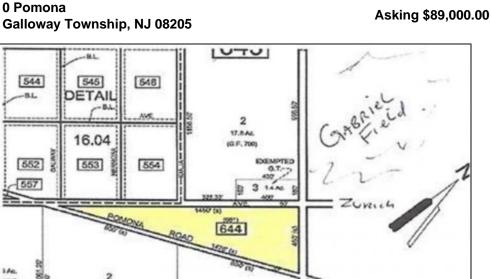

544

51

552

557

4 507 (9)

17.8 A Q.F. 80

Berger Realty, Inc. 3160 Asbury Avenue Ocean City, NJ 08226 1-877-237-4371 / 609-399-0076 info@bergerrealty.com

Ask for Bader - Collins Associates Berger Realty Inc 3160 Asbury Avenue, Ocean City Call: 609-399-0076 Email to: bca@bergerrealty.com http://www.BADERCOLLINS.com

## COMMENTS

Duee

3 14 Ac. C.F. RORT

752.2

7.5 Acres of Buildable land for sale in Pomona / Galloway with Pinelands Approval. Large triangular lot with road frontage on all three sides. Over 3300\' of road frontage! Located Across the street from Stockon Grounds & public Athletic Fields. Down the block from CVS and Super Wawa, Jimmie Leeds Road, Grden State Parkway on/off ramps, and Route 30 White Horse Pike. Minutes from the Atlantic City InternationI Airport and the FAA Technical Center. Just 15 Minutes from Atlantic City and the Jersey Shore Beaches and World Famouse Boardwalk! This location is unbeleivable, a must see for anyone looking for the perfect spot to live!!!