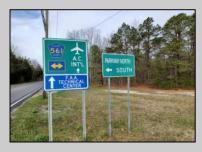

## COMMENTS

Duee

3 14 Ac. C.F. RORT

752.2

7.5 Acres of Buildable land for sale in Pomona / Galloway with Pinelands Approval. Large triangular lot with road frontage on all three sides. Over 3300\' of road frontage! Located Across the street from Stockon Grounds & public Athletic Fields. Down the block from CVS and Super Wawa, Jimmie Leeds Road, Grden State Parkway on/off ramps, and Route 30 White Horse Pike. Minutes from the Atlantic City InternationI Airport and the FAA Technical Center. Just 15 Minutes from Atlantic City and the Jersey Shore Beaches and World Famouse Boardwalk! This location is unbeleivable, a must see for anyone looking for the perfect spot to live!!!