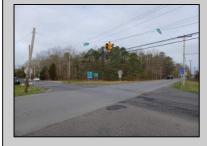

## COMMENTS

Duee

3 14 Ac. C.F. RORT

752.2

7.5 Acres of Buildable land for sale in Pomona / Galloway with Pinelands Approval. Large triangular lot with road frontage on all three sides. Over 3300\' of road frontage! Located Across the street from Stockon Grounds & public Athletic Fields. Down the block from CVS and Super Wawa, Jimmie Leeds Road, Grden State Parkway on/off ramps, and Route 30 White Horse Pike. Minutes from the Atlantic City InternationI Airport and the FAA Technical Center. Just 15 Minutes from Atlantic City and the Jersey Shore Beaches and World Famouse Boardwalk! This location is unbeleivable, a must see for anyone looking for the perfect spot to live!!!