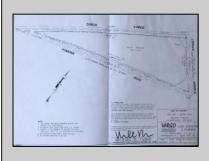

## COMMENTS

Duee

3 14 Ac. C.F. RORT

752.2

7.5 Acres of Buildable land for sale in Pomona / Galloway with Pinelands Approval. Large triangular lot with road frontage on all three sides. Over 3300\' of road frontage! Located Across the street from Stockon Grounds & public Athletic Fields. Down the block from CVS and Super Wawa, Jimmie Leeds Road, Grden State Parkway on/off ramps, and Route 30 White Horse Pike. Minutes from the Atlantic City InternationI Airport and the FAA Technical Center. Just 15 Minutes from Atlantic City and the Jersey Shore Beaches and World Famouse Boardwalk! This location is unbeleivable, a must see for anyone looking for the perfect spot to live!!!