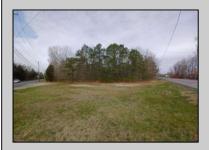

## **COMMENTS**

7.5 Acres of Buildable land for sale in Pomona / Galloway with Pinelands Approval. Large triangular lot with road frontage on all three sides. Over 3300\' of road frontage! Located Across the street from Stockon Grounds & public Athletic Fields. Down the block from CVS and Super Wawa, Jimmie Leeds Road, Grden State Parkway on/off ramps, and Route 30 White Horse Pike. Minutes from the Atlantic City InternationI Airport and the FAA Technical Center. Just 15 Minutes from Atlantic City and the Jersey Shore Beaches and World Famouse Boardwalk! This location is unbeleivable, a must see for anyone looking for the perfect spot to live!!!