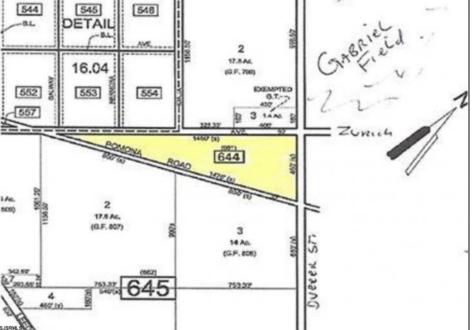

## **COMMENTS**

7.5 Acres of Buildable land for sale in Pomona / Galloway with Pinelands Approval. Large triangular lot with road frontage on all three sides. Over 3300\' of road frontage! Located Across the street from Stockon Grounds & public Athletic Fields. Down the block from CVS and Super Wawa, Jimmie Leeds Road, Grden State Parkway on/off ramps, and Route 30 White Horse Pike. Minutes from the Atlantic City InternationI Airport and the FAA Technical Center. Just 15 Minutes from Atlantic City and the Jersey Shore Beaches and World Famouse Boardwalk! This location is unbeleivable, a must see for anyone looking for the perfect spot to live!!!