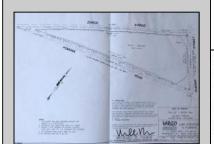

## **COMMENTS**

7.5 Acres of Buildable land for sale in Pomona / Galloway with Pinelands Approval. Large triangular lot with road frontage on all three sides. Over 3300\' of road frontage! Located Across the street from Stockon Grounds & public Athletic Fields. Down the block from CVS and Super Wawa, Jimmie Leeds Road, Grden State Parkway on/off ramps, and Route 30 White Horse Pike. Minutes from the Atlantic City InternationI Airport and the FAA Technical Center. Just 15 Minutes from Atlantic City and the Jersey Shore Beaches and World Famouse Boardwalk! This location is unbeleivable, a must see for anyone looking for the perfect spot to live!!!