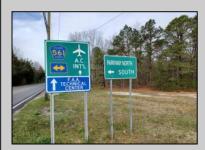

## **COMMENTS**

7.5 Acres of Buildable land for sale in Pomona / Galloway with Pinelands Approval. Large triangular lot with road frontage on all three sides. Over 3300\' of road frontage! Located Across the street from Stockon Grounds & public Athletic Fields. Down the block from CVS and Super Wawa, Jimmie Leeds Road, Grden State Parkway on/off ramps, and Route 30 White Horse Pike. Minutes from the Atlantic City InternationI Airport and the FAA Technical Center. Just 15 Minutes from Atlantic City and the Jersey Shore Beaches and World Famouse Boardwalk! This location is unbeleivable, a must see for anyone looking for the perfect spot to live!!!