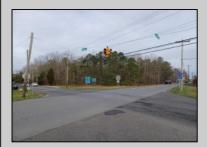

## **COMMENTS**

7.5 Acres of Buildable land for sale in Pomona / Galloway with Pinelands Approval. Large triangular lot with road frontage on all three sides. Over 3300\' of road frontage! Located Across the street from Stockon Grounds & public Athletic Fields. Down the block from CVS and Super Wawa, Jimmie Leeds Road, Grden State Parkway on/off ramps, and Route 30 White Horse Pike. Minutes from the Atlantic City InternationI Airport and the FAA Technical Center. Just 15 Minutes from Atlantic City and the Jersey Shore Beaches and World Famouse Boardwalk! This location is unbeleivable, a must see for anyone looking for the perfect spot to live!!!