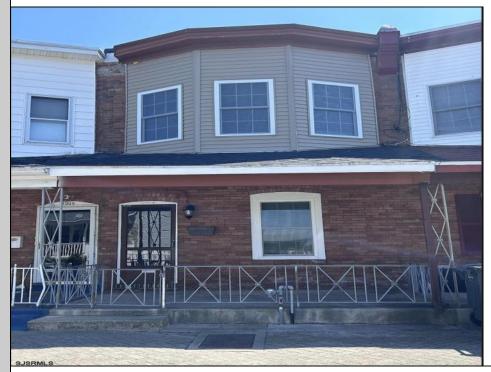

## 2910 Sunset Ave Atlantic City, NJ 08401

Asking \$260,000.00

## COMMENTS

Spacious 2-Story Home – 3 Bedrooms, 2 Baths, Low Taxes! Welcome to this beautifully remodeled home offering over 1,400 square feet of comfortable living space—perfectly suited and ready for you and your family. Recent upgrades include new flooring, a modern kitchen, updated bathrooms, fresh paint, stylish lighting, and new windows throughout. The primary bedroom features breathtaking bay views, creating a peaceful retreat. Enjoy your morning coffee on your own private front porch and host family BBQs in the fenced backyard, which also offers space for gardening. Ideally located just steps from Atlantic City's iconic boardwalk, beaches, shopping, dining, public transportation, and more! Plenty of on-street parking available. Property is being sold in AS-IS condition. Home inspections are for buyer's informational purposes only. Buyer is responsible for all inspections, certifications, and obtaining the Certificate of Occupancy (CO).

| PROPERTY DETAILS |                 |               |                      |
|------------------|-----------------|---------------|----------------------|
| Exterior         | OutsideFeatures | ParkingGarage | OtherRooms           |
| Brick            | Curbs           | None          | Dining Area          |
| Brick Face       | Fenced Yard     |               | Dining Room          |
| Vinyl            | Porch           |               | Laundry/Utility Room |
|                  | Shed            |               |                      |
|                  | Sidewalks       |               |                      |