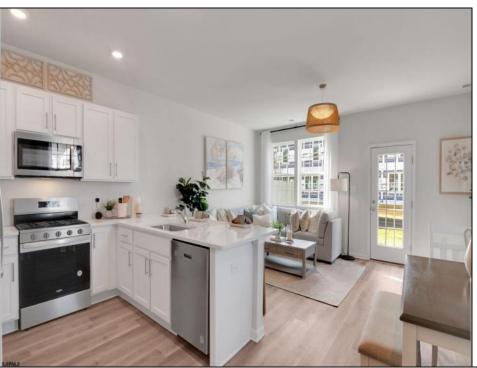

## **COMMENTS**

\*\*END Home Under Construction with a JUNE Closing!\* Tides at Ocean Club offers New Construction, Two-Story Townhomes in Egg Harbor Township, with easy access to major commuting routes situated within an amenity filled community offering a 7,500 Sq.Ft. Clubhouse, Outdoor Pool, Basketball Court, Playgrounds, Tennis Courts, Bike Rack & Walking Trails! The Delmar is a stunning new construction 2 story townhome plan featuring 1,500 square feet of living space including 3 bedrooms, 2.5 baths and a 1-car garage. The convenience of townhome living meets the amenities of a single-family home with the Delmar. The main level eat-in kitchen with large pantry and modern island opens up to an airy, bright dining and living room. The upper level features 3 bedrooms, all with generous closet space, a hall bath, upstairs laundry, and spacious owner's suite that highlights a large walk-in closet and owner's bath with double vanity! Tides at Ocean Club is placed perfectly in Egg Harbor Township, only 2.9 miles to the Garden State Parkway and 1.4 miles to the AC Expressway for easy commuting to Northern New Jersey, Philadelphia, Atlantic City and Jersey Shore destinations! \*\*Offering closing cost incentives with use of preferred lender. See Sales Representatives for details at our newly decorated model home or call directly to book a tour\*