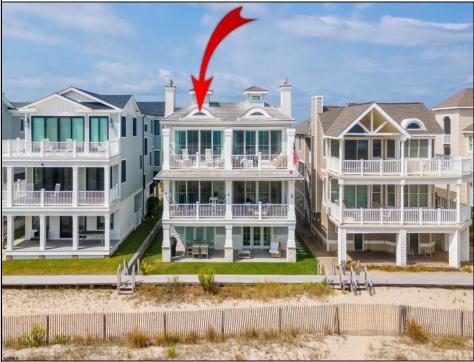

## COMMENTS

3730 Wesley Ave is a luxurious beachfront townhouse offering breathtaking ocean views from multiple levels. This meticulously crafted home features a 3-stop elevator for easy access, topquality construction, and all bedrooms with en-suite baths. The upper level boasts 2 bedrooms, a stunning custom kitchen with marble countertops, Thermador appliances, and 42\" custom cabinetry, while the living room showcases wall-to-wall glass doors leading to a deck with unobstructed ocean. The first floor includes a primary bedroom with a gas fireplace, a primary bathroom with a garden tub and double sink vanity, and two additional bedrooms with private baths. Other highlights include an oversized 3-car garage, hardwood flooring, a cedar roof and siding, Andersen 400 Series Stormwatch windows, 8-foot interior doors, and a rooftop deck for entertaining. Search 3730 Wesley Ave, Ocean City NJ on Youtube to better experience this incredible home. The home has never been rented by the current owner but has incredible rental income potential. Call listing agent today to schedule your private showing.