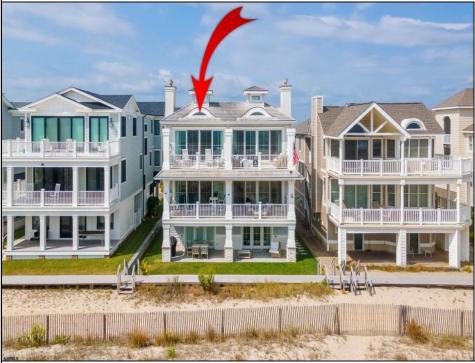

## COMMENTS

3730 Wesley Ave is a luxurious beachfront townhouse offering breathtaking ocean views from multiple levels. This meticulously crafted home features a 3-stop elevator for easy access, topquality construction, and all bedrooms with en-suite baths. The upper level boasts 2 bedrooms, a stunning custom kitchen with marble countertops, Thermador appliances, and 42\" custom cabinetry, while the living room showcases wall-to-wall glass doors leading to a deck with unobstructed ocean. The first floor includes a primary bedroom with a gas fireplace, a primary bathroom with a garden tub and double sink vanity, and two additional bedrooms with private baths. Other highlights include an oversized 3-car garage, hardwood flooring, a cedar roof and siding, Andersen 400 Series Stormwatch windows, 8-foot interior doors, and a rooftop deck for entertaining. Search 3730 Wesley Ave, Ocean City NJ on Youtube to better experience this incredible home. The home has never been rented by the current owner but has incredible rental income potential. Call listing agent today to schedule your private showing.