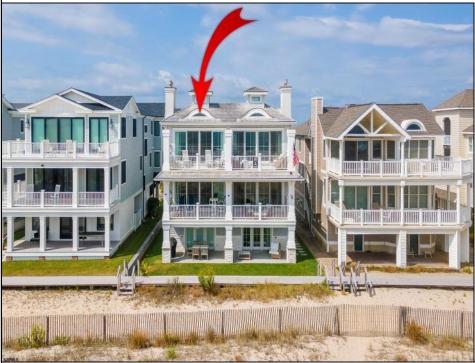

## COMMENTS

3730 Wesley Ave is a luxurious beachfront townhouse offering breathtaking ocean views from multiple levels. This meticulously crafted home features a 3-stop elevator for easy access, topquality construction, and all bedrooms with en-suite baths. The upper level boasts 2 bedrooms, a stunning custom kitchen with marble countertops, Thermador appliances, and 42\" custom cabinetry, while the living room showcases wall-to-wall glass doors leading to a deck with unobstructed ocean. The first floor includes a primary bedroom with a gas fireplace, a primary bathroom with a garden tub and double sink vanity, and two additional bedrooms with private baths. Other highlights include an oversized 3-car garage, hardwood flooring, a cedar roof and siding, Andersen 400 Series Stormwatch windows, 8-foot interior doors, and a rooftop deck for entertaining. Search 3730 Wesley Ave, Ocean City NJ on Youtube to better experience this incredible home. The home has never been rented by the current owner but has incredible rental income potential. Call listing agent today to schedule your private showing.