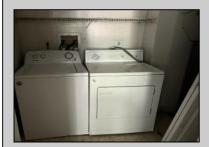

| PROPERTY DETAILS                                |                                                                                       |                                          |                                                                              |
|-------------------------------------------------|---------------------------------------------------------------------------------------|------------------------------------------|------------------------------------------------------------------------------|
| Exterior<br>Brick                               | OutsideFeatures<br>Fenced Yard                                                        | ParkingGarage<br>Detached Garage<br>None | OtherRooms Dining Room Eat In Kitchen Laundry/Utility Room Recreation/Family |
| InteriorFeatures<br>Storage<br>Smoke/Fire Alarm | AppliancesIncluded<br>Dishwasher<br>Dryer<br>Electric Stove<br>Refrigerator<br>Washer | Basement<br>Slab                         | Heating<br>Baseboard<br>Electric<br>Forced Air                               |
| Cooling<br>Central                              | HotWater<br>Electric                                                                  | Water<br>Public                          | Sewer<br>Public Sewer                                                        |
|                                                 |                                                                                       |                                          |                                                                              |