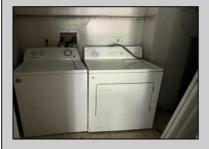

OtherRooms ParkingGarage Detached Garage Dining Room None Eat In Kitchen Laundry/Utility Room Recreation/Family

| InteriorFeatures<br>Storage<br>Smoke/Fire Alarm | AppliancesIncluded<br>Dishwasher<br>Dryer | Basement<br>Slab |
|-------------------------------------------------|-------------------------------------------|------------------|
|                                                 | Electric Stove                            |                  |
|                                                 | Refrigerator                              |                  |
|                                                 | Washer                                    |                  |