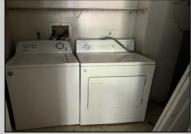

PROPERTY DETAILS

None

Exterior

**Brick** 

| InteriorFeatures<br>Storage<br>Smoke/Fire Alarm | AppliancesIncluded<br>Dishwasher<br>Dryer<br>Electric Stove |
|-------------------------------------------------|-------------------------------------------------------------|
|                                                 | Refrigerator                                                |
|                                                 | Washer                                                      |