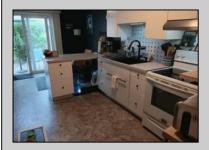

PROPERTY DETAILS

| Exterior<br>Aluminum | ParkingGarage<br>None | OtherRooms<br>Eat In Kitchen | InteriorFeatures<br>Pets Allowed |
|----------------------|-----------------------|------------------------------|----------------------------------|
| Heating              | Cooling               | HotWater                     | Water                            |
| Baseboard            | Ceiling Fan(s)        | Electric                     | Public Water                     |
| Electric             | Central               |                              |                                  |