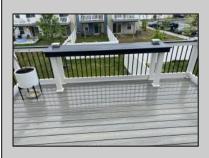

## **COMMENTS**

This Strauss (largest model @approx 2200ft) home is a perfect blend of modern design, functionality, and Energy Efficiency. With luxurious upgrades and versatile spaces, it's ready to meet all your needs.. The Great Room is Located on the main level. This space offers endless possibilities. It can serve as a bedroom, entertaining space, or playroom. Complete with a sliding door that opens to a stunning paver patio covered by the deck above with a Trex RainEscape roof system, ideal for outdoor enjoyment.. There is also a 1/2 Bath on the lower level. On the Main level is an Open floor plan with living area, kitchen and dining area and 1/2 bath. Slider that opens to a Beautiful deck featuring a built-in bar. Interior Features: Motorized window treatments on the main level for convenience for a sleek and sophistication look. Indirect lighting throughout the home for a warm and inviting atmosphere. Mounted TVs with hidden outlets, keeping spaces sleek and clutter-free. Luxury Vinyl Plank (LVP) flooring throughout the second floor, including the living room, dining room, and kitchen. Built-in coffee bar for added charm. \*\*\*Energy Efficiency:\*\*\*\*\* FULLY PAID 24-panel solar system, producing 11.4MWh in 2024 with a usage of only 7.3MWh. THERE IS NO electric Bill and SREC credits to paid back to YOU every month. 50 Amp outlet in the garage for EV charging. !!!! This neighborhood is So conveniently located. Has a Park behind to walk to, Close to AC Expressway, PHila. Restaurants and Malls. Don't miss

| the chance to make this dream home yours—schedule a tour today! |                                                        |                                  |                                             |
|-----------------------------------------------------------------|--------------------------------------------------------|----------------------------------|---------------------------------------------|
| PROPERTY DETAILS                                                |                                                        |                                  |                                             |
| Exterior<br>Vinyl                                               | OutsideFeatures<br>Deck<br>Patio                       | ParkingGarage<br>One Car         | OtherRooms<br>Dining Area<br>Eat In Kitchen |
| InteriorFeatures<br>Kitchen Center Island<br>Walk In Closet     | AppliancesIncluded Disposal Dishwasher Dryer Gas Stove | AlsoIncluded<br>Blinds<br>Shades |                                             |