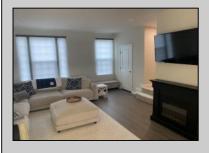

## **COMMENTS**

This Strauss (largest model @approx 2200ft) home is a perfect blend of modern design, functionality, and Energy Efficiency. With luxurious upgrades and versatile spaces, it's ready to meet all your needs.. The Great Room is Located on the main level. This space offers endless possibilities. It can serve as a bedroom, entertaining space, or playroom. Complete with a sliding door that opens to a stunning paver patio covered by the deck above with a Trex RainEscape roof system, ideal for outdoor enjoyment.. There is also a 1/2 Bath on the lower level. On the Main level is an Open floor plan with living area, kitchen and dining area and 1/2 bath. Slider that opens to a Beautiful deck featuring a built-in bar. Interior Features: Motorized window treatments on the main level for convenience for a sleek and sophistication look. Indirect lighting throughout the home for a warm and inviting atmosphere. Mounted TVs with hidden outlets, keeping spaces sleek and clutter-free. Luxury Vinyl Plank (LVP) flooring throughout the second floor, including the living room, dining room, and kitchen. Built-in coffee bar for added charm. \*\*\*Energy Efficiency:\*\*\*\*\* FULLY PAID 24-panel solar system, producing 11.4MWh in 2024 with a usage of only 7.3MWh. THERE IS NO electric Bill and SREC credits to paid back to YOU every month. 50 Amp outlet in the garage for EV charging. !!!! This neighborhood is So conveniently located. Has a Park behind to walk to, Close to AC Expressway, PHila. Restaurants and Malls. Don't miss