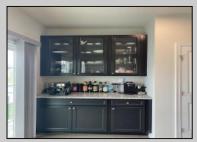

## **COMMENTS**

This Strauss (largest model @approx 2200ft) home is a perfect blend of modern design, functionality, and Energy Efficiency. With luxurious upgrades and versatile spaces, it's ready to meet all your needs.. The Great Room is Located on the main level. This space offers endless possibilities. It can serve as a bedroom, entertaining space, or playroom. Complete with a sliding door that opens to a stunning paver patio covered by the deck above with a Trex RainEscape roof system, ideal for outdoor enjoyment.. There is also a 1/2 Bath on the lower level. On the Main level is an Open floor plan with living area, kitchen and dining area and 1/2 bath. Slider that opens to a Beautiful deck featuring a built-in bar. Interior Features: Motorized window treatments on the main level for convenience for a sleek and sophistication look. Indirect lighting throughout the home for a warm and inviting atmosphere. Mounted TVs with hidden outlets, keeping spaces sleek and clutter-free. Luxury Vinyl Plank (LVP) flooring throughout the second floor, including the living room, dining room, and kitchen. Built-in coffee bar for added charm. \*\*\*Energy Efficiency:\*\*\*\*\* FULLY PAID 24-panel solar system, producing 11.4MWh in 2024 with a usage of only 7.3MWh. THERE IS NO electric Bill and SREC credits to paid back to YOU every month. 50 Amp outlet in the garage for EV charging. !!!! This neighborhood is So conveniently located. Has a Park behind to walk to, Close to AC Expressway, PHila. Restaurants and Malls. Don't miss