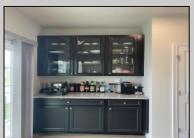

## **COMMENTS**

This Strauss (largest model @approx 2200ft) home is a perfect blend of modern design, functionality, and Energy Efficiency. With luxurious upgrades and versatile spaces, it's ready to meet all your needs.. The Great Room is Located on the main level. This space offers endless possibilities. It can serve as a bedroom, entertaining space, or playroom. Complete with a sliding door that opens to a stunning paver patio covered by the deck above with a Trex RainEscape roof system, ideal for outdoor enjoyment.. There is also a 1/2 Bath on the lower level. On the Main level is an Open floor plan with living area, kitchen and dining area and 1/2 bath. Slider that opens to a Beautiful deck featuring a built-in bar. Interior Features: Motorized window treatments on the main level for convenience for a sleek and sophistication look. Indirect lighting throughout the home for a warm and inviting atmosphere. Mounted TVs with hidden outlets, keeping spaces sleek and clutter-free. Luxury Vinyl Plank (LVP) flooring throughout the second floor, including the living room, dining room, and kitchen. Built-in coffee bar for added charm. \*\*\*Energy Efficiency:\*\*\*\*\* FULLY PAID 24-panel solar system, producing 11.4MWh in 2024 with a usage of only 7.3MWh. THERE IS NO electric Bill and SREC credits to paid back to YOU every month. 50 Amp outlet in the garage for EV charging. !!!! This neighborhood is So conveniently located. Has a Park behind to walk to, Close to AC Expressway, PHila. Restaurants and Malls. Don't miss the chance to make this dream home yours—schedule a tour today!