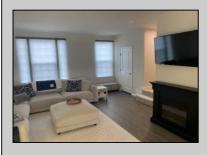

## **COMMENTS**

This Strauss (largest model @approx 2200ft) home is a perfect blend of modern design, functionality, and Energy Efficiency. With luxurious upgrades and versatile spaces, it's ready to meet all your needs.. The Great Room is Located on the main level. This space offers endless possibilities. It can serve as a bedroom, entertaining space, or playroom. Complete with a sliding door that opens to a stunning paver patio covered by the deck above with a Trex RainEscape roof system, ideal for outdoor enjoyment.. There is also a 1/2 Bath on the lower level. On the Main level is an Open floor plan with living area, kitchen and dining area and 1/2 bath. Slider that opens to a Beautiful deck featuring a built-in bar. Interior Features: Motorized window treatments on the main level for convenience for a sleek and sophistication look. Indirect lighting throughout the home for a warm and inviting atmosphere. Mounted TVs with hidden outlets, keeping spaces sleek and clutter-free. Luxury Vinyl Plank (LVP) flooring throughout the second floor, including the living room, dining room, and kitchen. Built-in coffee bar for added charm. \*\*\*Energy Efficiency:\*\*\*\*\* FULLY PAID 24-panel solar system, producing 11.4MWh in 2024 with a usage of only 7.3MWh. THERE IS NO electric Bill and SREC credits to paid back to YOU every month. 50 Amp outlet in the garage for EV charging. !!!! This neighborhood is So conveniently located. Has a Park behind to walk to, Close to AC Expressway, PHila. Restaurants and Malls. Don't miss the chance to make this dream home yours—schedule a tour today!