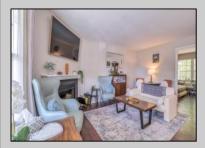

## **COMMENTS**

NO MORE SHOWINGS SELLER HAD MULTIPLE OFFERS. Don't miss out on this amazing 2BD 1BA first floor condo which was totally updated in 2019. The seller has taken pride in her home and it shows. The living room has a wood burning fireplace which was just cleaned by Cinderfella, the kitchen has a center island with granite countertops and SS appliances. The bathroom is also updated. Both bedrooms are a nice size with decent closets in each. The condo backs to the woods for added privacy. This condo may qualify for the Neighbor First program thru Ocean First Bank. If it does the interest rate is 1% lower than the current rate. Contact the listing agent with any questions. This is easy to show and the seller can accommodate a quick closing. See Agents Remarks.