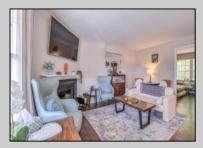

## **COMMENTS**

Don't miss out on this amazing 2BD 1BA first floor condo which was totally updated in 2019. The seller has taken pride in her home and it shows. The living room has a wood burning fireplace which was just cleaned by Cinderfella, the kitchen has a center island with granite countertops and SS appliances. The bathroom is also updated. Both bedrooms are a nice size with decent closets in each. The condo backs to the woods for added privacy. This condo may qualify for the Neighbor First program thru Ocean First Bank. If it does the interest rate is 1% lower than the current rate. Contact the listing agent with any questions. This is easy to show and the seller can accommodate a quick closing. See Agents Remarks.

## **PROPERTY DETAILS**

| Exterior | ParkingGarage | OtherRooms                           | InteriorFeatures |
|----------|---------------|--------------------------------------|------------------|
| Vinyl    | None          | Eat In Kitchen                       | Fireplace(s)     |
|          |               | Laundry/Utility Room                 | Hardwood Floors  |
|          |               | Primary BR on 1st floor Pets Allowed |                  |