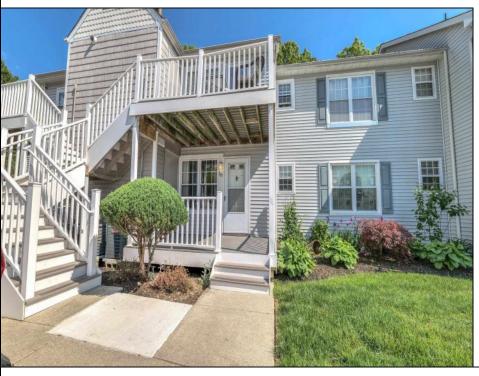

## **COMMENTS**

Don't miss out on this amazing 2BD 1BA first floor condo which was totally updated in 2019. The seller has taken pride in her home and it shows. The living room has a wood burning fireplace which was just cleaned by Cinderfella, the kitchen has a center island with granite countertops and SS appliances. The bathroom is also updated. Both bedrooms are a nice size with decent closets in each. The condo backs to the woods for added privacy. This condo may qualify for the Neighbor First program thru Ocean First Bank. If it does the interest rate is 1% lower than the current rate. Contact the listing agent with any questions. This is easy to show and the seller can accommodate a quick closing. See Agents Remarks.

## **PROPERTY DETAILS**

| Exterior | ParkingGarage | OtherRooms                           | InteriorFeatures |
|----------|---------------|--------------------------------------|------------------|
| Vinyl    | None          | Eat In Kitchen                       | Fireplace(s)     |
|          |               | Laundry/Utility Room                 | Hardwood Floors  |
|          |               | Primary BR on 1st floor Pets Allowed |                  |