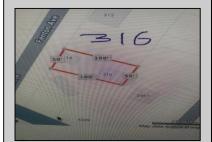

## **COMMENTS**

Great Opportunity to situate yourself in the heart of Egg Harbor Township. Great location just off the Black Horse Pike and on a quiet residential street. 50 x 100 lot Buyer to pay for and perform all due diligence for zoning and approvals. See Agent remarks for information with regard to zoning.