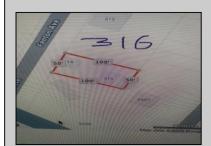

## **COMMENTS**

Great Opportunity to situate yourself in the heart of Egg Harbor Township. Great location just off the Black Horse Pike and on a quiet residential street. 50 x 100 lot Buyer to pay for and perform all due diligence for zoning and approvals. See Agent remarks for information with regard to zoning.