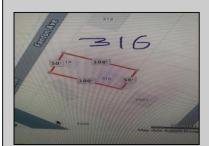

## **COMMENTS**

Great Opportunity to situate yourself in the heart of Egg Harbor Township. Great location just off the Black Horse Pike and on a quiet residential street. 50 x 100 lot Buyer to pay for and perform all due diligence for zoning and approvals. See Agent remarks for information with regard to zoning.