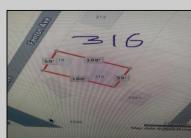

## COMMENTS

Great Opportunity to situate yourself in the heart of Egg Harbor Township. Great location just off the Black Horse Pike and on a quiet residential street. 50 x 100 lot Buyer to pay for and perform all due diligence for zoning and approvals. See Agent remarks for information with regard to zoning.