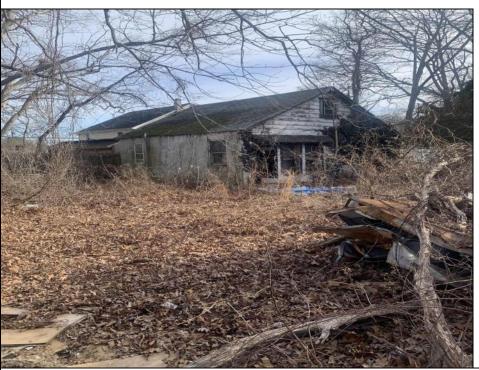

## **COMMENTS**

Great Opportunity to situate yourself in the heart of Egg Harbor Township. Great location just off the Black Horse Pike and on a quiet residential street. 50 x 100 lot Buyer to pay for and perform all due diligence for zoning and approvals. See Agent remarks for information with regard to zoning.