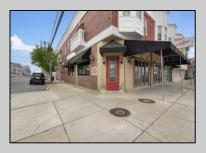

## **COMMENTS**

Prime opportunity to own a restaurant and bar WITH LIQUOR LICENSE just 2 blocks from the boardwalk! Settled on the corner of Pacific and E Garfield Avenues, in the midst of Wildwood\'s popular business district. This building has decades long history of hosting locally renown restaurant and entertainment spots. Presenting a massive dining space, huge bar, and tons of storage area, a new beginning awaits. This sale also includes 3 apartment units on the second floor (a 4bed 2bath, 3bed 1bath, and 2bed 1bath), offering advantageous rental income. If you\'ve been dreaming of having your own dining establishment at the shore, this is it!

|   |  |   | PROPER | Υ | DI | ΕI | AII | _ |
|---|--|---|--------|---|----|----|-----|---|
| _ |  | _ |        |   |    | -  |     |   |

Exterior OutsideFeatures InteriorFeatures **Basement** Brick Restrooms 440 Volt Electricity Finished Display Windows Stucco Fire Sprinkler System