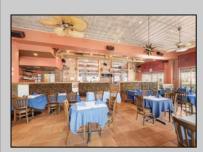

## **COMMENTS**

Prime opportunity to own a restaurant and bar WITH LIQUOR LICENSE just 2 blocks from the boardwalk! Settled on the corner of Pacific and E Garfield Avenues, in the midst of Wildwood\'s popular business district. This building has decades long history of hosting locally renown restaurant and entertainment spots. Presenting a massive dining space, huge bar, and tons of storage area, a new beginning awaits. This sale also includes 3 apartment units on the second floor (a 4bed 2bath, 3bed 1bath, and 2bed 1bath), offering advantageous rental income. If you\'ve been dreaming of having your own dining establishment at the shore, this is it!