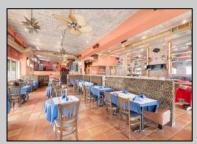

## **COMMENTS**

Prime opportunity to own a restaurant and bar WITH LIQUOR LICENSE just 2 blocks from the boardwalk! Settled on the corner of Pacific and E Garfield Avenues, in the midst of Wildwood\'s popular business district. This building has decades long history of hosting locally renown restaurant and entertainment spots. Presenting a massive dining space, huge bar, and tons of storage area, a new beginning awaits. This sale also includes 3 apartment units on the second floor (a 4bed 2bath, 3bed 1bath, and 2bed 1bath), offering advantageous rental income. If you\'ve been dreaming of having your own dining establishment at the shore, this is it!