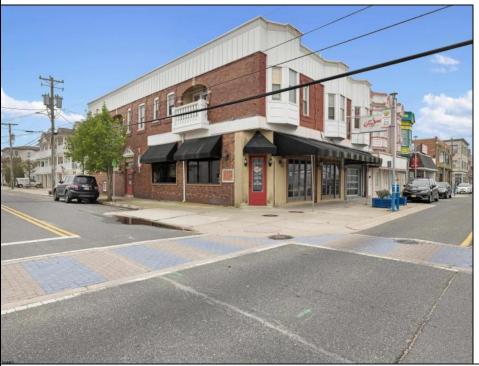

## **COMMENTS**

Prime opportunity to own a restaurant and bar WITH LIQUOR LICENSE just 2 blocks from the boardwalk! Settled on the corner of Pacific and E Garfield Avenues, in the midst of Wildwood\'s popular business district. This building has decades long history of hosting locally renown restaurant and entertainment spots. Presenting a massive dining space, huge bar, and tons of storage area, a new beginning awaits. This sale also includes 3 apartment units on the second floor (a 4bed 2bath, 3bed 1bath, and 2bed 1bath), offering advantageous rental income. If you\'ve been dreaming of having your own dining establishment at the shore, this is it!