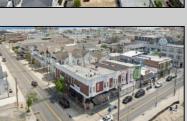

## **COMMENTS**

Prime opportunity to own a restaurant and bar WITH LIQUOR LICENSE just 2 blocks from the boardwalk! Settled on the corner of Pacific and E Garfield Avenues, in the midst of Wildwood\'s popular business district. This building has decades long history of hosting locally renown restaurant and entertainment spots. Presenting a massive dining space, huge bar, and tons of storage area, a new beginning awaits. This sale also includes 3 apartment units on the second floor (a 4bed 2bath, 3bed 1bath, and 2bed 1bath), offering advantageous rental income. If you\'ve been dreaming of having your own dining establishment at the shore, this is it!