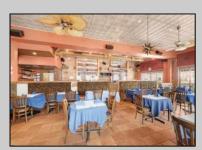

## **COMMENTS**

Prime opportunity to own a restaurant and bar WITH LIQUOR LICENSE just 2 blocks from the boardwalk! Settled on the corner of Pacific and E Garfield Avenues, in the midst of Wildwood\'s popular business district. This building has decades long history of hosting locally renown restaurant and entertainment spots. Presenting a massive dining space, huge bar, and tons of storage area, a new beginning awaits. This sale also includes 3 apartment units on the second floor (a 4bed 2bath, 3bed 1bath, and 2bed 1bath), offering advantageous rental income. If you\'ve been dreaming of having your own dining establishment at the shore, this is it!