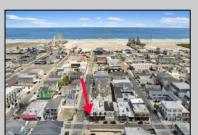

## **COMMENTS**

Prime opportunity to own a restaurant and bar WITH LIQUOR LICENSE just 2 blocks from the boardwalk! Settled on the corner of Pacific and E Garfield Avenues, in the midst of Wildwood\'s popular business district. This building has decades long history of hosting locally renown restaurant and entertainment spots. Presenting a massive dining space, huge bar, and tons of storage area, a new beginning awaits. This sale also includes 3 apartment units on the second floor (a 4bed 2bath, 3bed 1bath, and 2bed 1bath), offering advantageous rental income. If you\'ve been dreaming of having your own dining establishment at the shore, this is it!