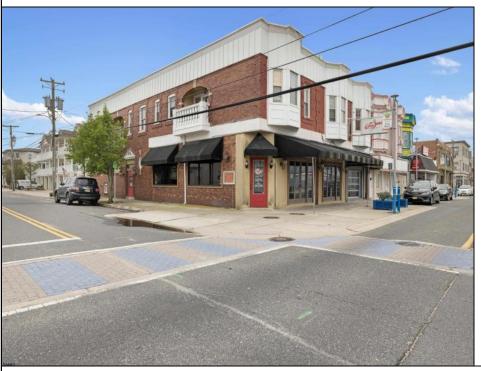

## **COMMENTS**

Prime opportunity to own a restaurant and bar WITH LIQUOR LICENSE just 2 blocks from the boardwalk! Settled on the corner of Pacific and E Garfield Avenues, in the midst of Wildwood\'s popular business district. This building has decades long history of hosting locally renown restaurant and entertainment spots. Presenting a massive dining space, huge bar, and tons of storage area, a new beginning awaits. This sale also includes 3 apartment units on the second floor (a 4bed 2bath, 3bed 1bath, and 2bed 1bath), offering advantageous rental income. If you\'ve been dreaming of having your own dining establishment at the shore, this is it!