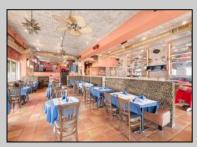

## **COMMENTS**

Prime opportunity to own a restaurant and bar WITH LIQUOR LICENSE just 2 blocks from the boardwalk! Settled on the corner of Pacific and E Garfield Avenues, in the midst of Wildwood\'s popular business district. This building has decades long history of hosting locally renown restaurant and entertainment spots. Presenting a massive dining space, huge bar, and tons of storage area, a new beginning awaits. This sale also includes 3 apartment units on the second floor (a 4bed 2bath, 3bed 1bath, and 2bed 1bath), offering advantageous rental income. If you\'ve been dreaming of having your own dining establishment at the shore, this is it!