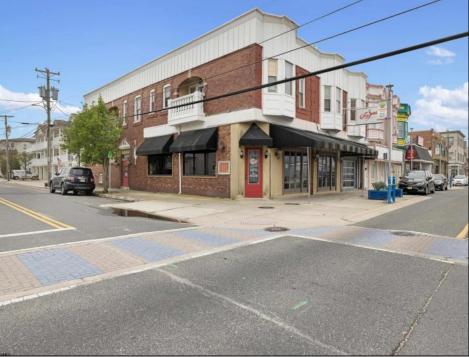

## COMMENTS

Prime opportunity to own a restaurant and bar WITH LIQUOR LICENSE just 2 blocks from the boardwalk! Settled on the corner of Pacific and E Garfield Avenues, in the midst of Wildwood's popular business district. This building has decades long history of hosting locally renown restaurant and entertainment spots. Presenting a massive dining space, huge bar, and tons of storage area, a new beginning awaits. This sale also includes 3 apartment units on the second floor (a 4bed 2bath, 3bed 1bath, and 2bed 1bath), offering advantageous rental income. If you've been dreaming of having your own dining establishment at the shore, this is it!