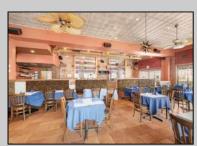

## COMMENTS

Prime opportunity to own a restaurant and bar WITH LIQUOR LICENSE just 2 blocks from the boardwalk! Settled on the corner of Pacific and E Garfield Avenues, in the midst of Wildwood's popular business district. This building has decades long history of hosting locally renown restaurant and entertainment spots. Presenting a massive dining space, huge bar, and tons of storage area, a new beginning awaits. This sale also includes 3 apartment units on the second floor (a 4bed 2bath, 3bed 1bath, and 2bed 1bath), offering advantageous rental income. If you've been dreaming of having your own dining establishment at the shore, this is it!