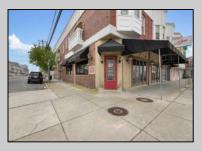

## **COMMENTS**

Prime opportunity to own a restaurant and bar WITH LIQUOR LICENSE just 2 blocks from the boardwalk! Settled on the corner of Pacific and E Garfield Avenues, in the midst of Wildwood\'s popular business district. This building has decades long history of hosting locally renown restaurant and entertainment spots. Presenting a massive dining space, huge bar, and tons of storage area, a new beginning awaits. This sale also includes 3 apartment units on the second floor (a 4bed 2bath, 3bed 1bath, and 2bed 1bath), offering advantageous rental income. If you\'ve been dreaming of having your own dining establishment at the shore, this is it!

PROPERTY DETAILS

Exterior OutsideFeatures Brick Restrooms Stucco

InteriorFeatures **Basement** 440 Volt Electricity Finished Display Windows Fire Sprinkler System

Restroom Security System Smoke/Fire Alarm