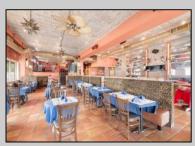

## **COMMENTS**

Prime opportunity to own a restaurant and bar WITH LIQUOR LICENSE just 2 blocks from the boardwalk! Settled on the corner of Pacific and E Garfield Avenues, in the midst of Wildwood\'s popular business district. This building has decades long history of hosting locally renown restaurant and entertainment spots. Presenting a massive dining space, huge bar, and tons of storage area, a new beginning awaits. This sale also includes 3 apartment units on the second floor (a 4bed 2bath, 3bed 1bath, and 2bed 1bath), offering advantageous rental income. If you\'ve been dreaming of having your own dining establishment at the shore, this is it!