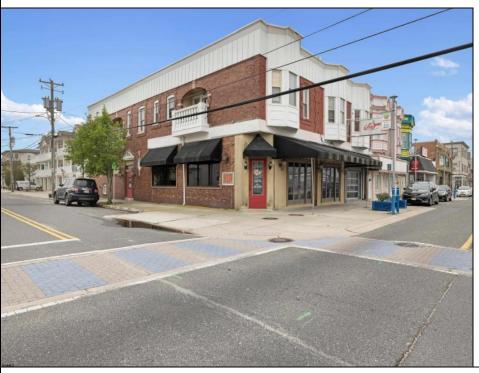

## **COMMENTS**

Prime opportunity to own a restaurant and bar WITH LIQUOR LICENSE just 2 blocks from the boardwalk! Settled on the corner of Pacific and E Garfield Avenues, in the midst of Wildwood\'s popular business district. This building has decades long history of hosting locally renown restaurant and entertainment spots. Presenting a massive dining space, huge bar, and tons of storage area, a new beginning awaits. This sale also includes 3 apartment units on the second floor (a 4bed 2bath, 3bed 1bath, and 2bed 1bath), offering advantageous rental income. If you\'ve been dreaming of having your own dining establishment at the shore, this is it!