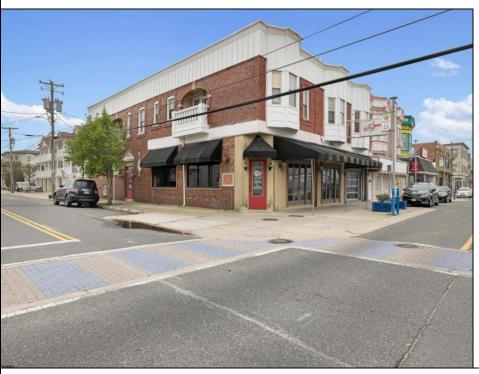

## **COMMENTS**

Prime opportunity to own a restaurant and bar WITH LIQUOR LICENSE just 2 blocks from the boardwalk! Settled on the corner of Pacific and E Garfield Avenues, in the midst of Wildwood\'s popular business district. This building has decades long history of hosting locally renown restaurant and entertainment spots. Presenting a massive dining space, huge bar, and tons of storage area, a new beginning awaits. This sale also includes 3 apartment units on the second floor (a 4bed 2bath, 3bed 1bath, and 2bed 1bath), offering advantageous rental income. If you\'ve been dreaming of having your own dining establishment at the shore, this is it!