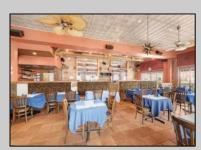

## **COMMENTS**

Prime opportunity to own a restaurant and bar WITH LIQUOR LICENSE just 2 blocks from the boardwalk! Settled on the corner of Pacific and E Garfield Avenues, in the midst of Wildwood\'s popular business district. This building has decades long history of hosting locally renown restaurant and entertainment spots. Presenting a massive dining space, huge bar, and tons of storage area, a new beginning awaits. This sale also includes 3 apartment units on the second floor (a 4bed 2bath, 3bed 1bath, and 2bed 1bath), offering advantageous rental income. If you\'ve been dreaming of having your own dining establishment at the shore, this is it!