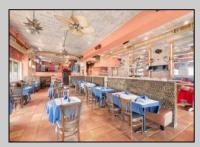

## **COMMENTS**

Prime opportunity to own a restaurant and bar WITH LIQUOR LICENSE just 2 blocks from the boardwalk! Settled on the corner of Pacific and E Garfield Avenues, in the midst of Wildwood\'s popular business district. This building has decades long history of hosting locally renown restaurant and entertainment spots. Presenting a massive dining space, huge bar, and tons of storage area, a new beginning awaits. This sale also includes 3 apartment units on the second floor (a 4bed 2bath, 3bed 1bath, and 2bed 1bath), offering advantageous rental income. If you\'ve been dreaming of having your own dining establishment at the shore, this is it!