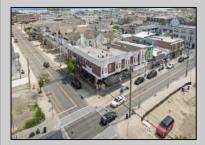

## **COMMENTS**

Prime opportunity to own a restaurant and bar WITH LIQUOR LICENSE just 2 blocks from the boardwalk! Settled on the corner of Pacific and E Garfield Avenues, in the midst of Wildwood\'s popular business district. This building has decades long history of hosting locally renown restaurant and entertainment spots. Presenting a massive dining space, huge bar, and tons of storage area, a new beginning awaits. This sale also includes 3 apartment units on the second floor (a 4bed 2bath, 3bed 1bath, and 2bed 1bath), offering advantageous rental income. If you\'ve been dreaming of having your own dining establishment at the shore, this is it!

| PROPERTY DETAILS | F | PRC | PE | RTY | DE1 | ΓAIL |  |
|------------------|---|-----|----|-----|-----|------|--|
|------------------|---|-----|----|-----|-----|------|--|

Exterior Brick Stucco

OutsideFeatures Restrooms