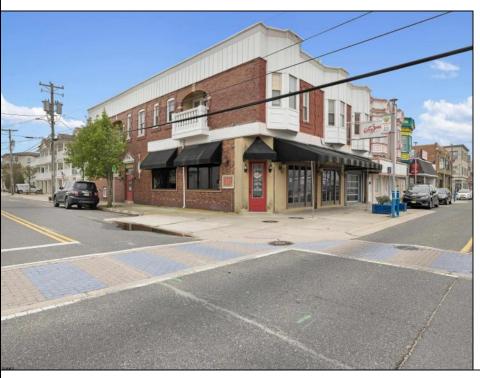

## **COMMENTS**

Prime opportunity to own a restaurant and bar WITH LIQUOR LICENSE just 2 blocks from the boardwalk! Settled on the corner of Pacific and E Garfield Avenues, in the midst of Wildwood\'s popular business district. This building has decades long history of hosting locally renown restaurant and entertainment spots. Presenting a massive dining space, huge bar, and tons of storage area, a new beginning awaits. This sale also includes 3 apartment units on the second floor (a 4bed 2bath, 3bed 1bath, and 2bed 1bath), offering advantageous rental income. If you\'ve been dreaming of having your own dining establishment at the shore, this is it!