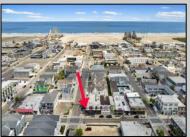

## **COMMENTS**

Prime opportunity to own a restaurant and bar WITH LIQUOR LICENSE just 2 blocks from the boardwalk! Settled on the corner of Pacific and E Garfield Avenues, in the midst of Wildwood\'s popular business district. This building has decades long history of hosting locally renown restaurant and entertainment spots. Presenting a massive dining space, huge bar, and tons of storage area, a new beginning awaits. This sale also includes 3 apartment units on the second floor (a 4bed 2bath, 3bed 1bath, and 2bed 1bath), offering advantageous rental income. If you\'ve been dreaming of having your own dining establishment at the shore, this is it!