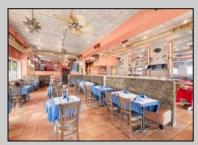

## **COMMENTS**

Prime opportunity to own a restaurant and bar WITH LIQUOR LICENSE just 2 blocks from the boardwalk! Settled on the corner of Pacific and E Garfield Avenues, in the midst of Wildwood\'s popular business district. This building has decades long history of hosting locally renown restaurant and entertainment spots. Presenting a massive dining space, huge bar, and tons of storage area, a new beginning awaits. This sale also includes 3 apartment units on the second floor (a 4bed 2bath, 3bed 1bath, and 2bed 1bath), offering advantageous rental income. If you\'ve been dreaming of having your own dining establishment at the shore, this is it!