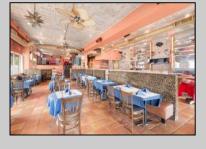

## **COMMENTS**

Prime opportunity to own a restaurant and bar WITH LIQUOR LICENSE just 2 blocks from the boardwalk! Settled on the corner of Pacific and E Garfield Avenues, in the midst of Wildwood\s popular business district. This building has decades long history of hosting locally renown restaurant and entertainment spots. Presenting a massive dining space, huge bar, and tons of storage area, a new beginning awaits. This sale also includes 3 apartment units on the second floor (a 4bed 2bath, 3bed 1bath, and 2bed 1bath), offering advantageous rental income. If you\vee been dreaming of having your own dining establishment at the shore, this is it!