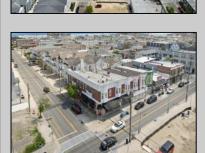

## **COMMENTS**

Prime opportunity to own a restaurant and bar WITH LIQUOR LICENSE just 2 blocks from the boardwalk! Settled on the corner of Pacific and E Garfield Avenues, in the midst of Wildwood\s popular business district. This building has decades long history of hosting locally renown restaurant and entertainment spots. Presenting a massive dining space, huge bar, and tons of storage area, a new beginning awaits. This sale also includes 3 apartment units on the second floor (a 4bed 2bath, 3bed 1bath, and 2bed 1bath), offering advantageous rental income. If you\vee been dreaming of having your own dining establishment at the shore, this is it!