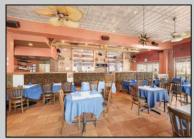

## **COMMENTS**

Prime opportunity to own a restaurant and bar WITH LIQUOR LICENSE just 2 blocks from the boardwalk! Settled on the corner of Pacific and E Garfield Avenues, in the midst of Wildwood\s popular business district. This building has decades long history of hosting locally renown restaurant and entertainment spots. Presenting a massive dining space, huge bar, and tons of storage area, a new beginning awaits. This sale also includes 3 apartment units on the second floor (a 4bed 2bath, 3bed 1bath, and 2bed 1bath), offering advantageous rental income. If you\vee been dreaming of having your own dining establishment at the shore, this is it!