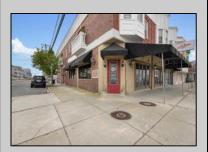

## **COMMENTS**

Prime opportunity to own a restaurant and bar WITH LIQUOR LICENSE just 2 blocks from the boardwalk! Settled on the corner of Pacific and E Garfield Avenues, in the midst of Wildwood\s popular business district. This building has decades long history of hosting locally renown restaurant and entertainment spots. Presenting a massive dining space, huge bar, and tons of storage area, a new beginning awaits. This sale also includes 3 apartment units on the second floor (a 4bed 2bath, 3bed 1bath, and 2bed 1bath), offering advantageous rental income. If you\vee been dreaming of having your own dining establishment at the shore, this is it!

Exterior Brick Stucco

OutsideFeatures Restrooms InteriorFeatures
440 Volt Electricity
Display Windows
Fire Sprinkler System

Fire Sprinkler System Restroom Security System Smoke/Fire Alarm

Storage

HotWater