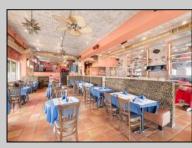

## COMMENTS

Prime opportunity to own a restaurant and bar WITH LIQUOR LICENSE just 2 blocks from the boardwalk! Settled on the corner of Pacific and E Garfield Avenues, in the midst of Wildwood's popular business district. This building has decades long history of hosting locally renown restaurant and entertainment spots. Presenting a massive dining space, huge bar, and tons of storage area, a new beginning awaits. This sale also includes 3 apartment units on the second floor (a 4bed 2bath, 3bed 1bath, and 2bed 1bath), offering advantageous rental income. If you've been dreaming of having your own dining establishment at the shore, this is it!