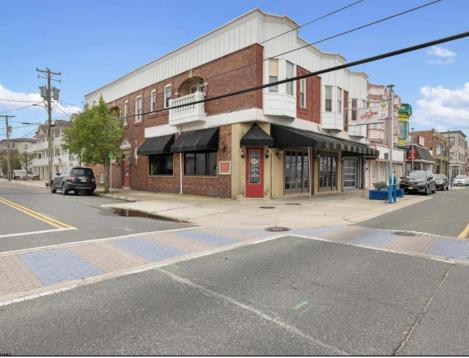

## COMMENTS

Prime opportunity to own a restaurant and bar WITH LIQUOR LICENSE just 2 blocks from the boardwalk! Settled on the corner of Pacific and E Garfield Avenues, in the midst of Wildwood's popular business district. This building has decades long history of hosting locally renown restaurant and entertainment spots. Presenting a massive dining space, huge bar, and tons of storage area, a new beginning awaits. This sale also includes 3 apartment units on the second floor (a 4bed 2bath, 3bed 1bath, and 2bed 1bath), offering advantageous rental income. If you've been dreaming of having your own dining establishment at the shore, this is it!