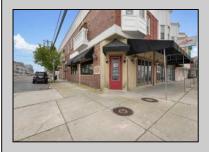

## **COMMENTS**

Prime opportunity to own a restaurant and bar WITH LIQUOR LICENSE just 2 blocks from the boardwalk! Settled on the corner of Pacific and E Garfield Avenues, in the midst of Wildwood\'s popular business district. This building has decades long history of hosting locally renown restaurant and entertainment spots. Presenting a massive dining space, huge bar, and tons of storage area, a new beginning awaits. This sale also includes 3 apartment units on the second floor (a 4bed 2bath, 3bed 1bath, and 2bed 1bath), offering advantageous rental income. If you\'ve been dreaming of having your own dining establishment at the shore, this is it!

| PI | ROP | <b>ERTY</b> | / DI | ΞΤΑ | ILS |
|----|-----|-------------|------|-----|-----|
|    | ٠٠. |             |      |     |     |

Exterior Brick Stucco

OutsideFeatures Restrooms

InteriorFeatures 440 Volt Electricity Display Windows Fire Sprinkler System