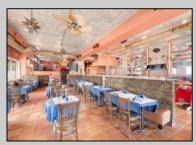

## **COMMENTS**

Prime opportunity to own a restaurant and bar WITH LIQUOR LICENSE just 2 blocks from the boardwalk! Settled on the corner of Pacific and E Garfield Avenues, in the midst of Wildwood\'s popular business district. This building has decades long history of hosting locally renown restaurant and entertainment spots. Presenting a massive dining space, huge bar, and tons of storage area, a new beginning awaits. This sale also includes 3 apartment units on the second floor (a 4bed 2bath, 3bed 1bath, and 2bed 1bath), offering advantageous rental income. If you\'ve been dreaming of having your own dining establishment at the shore, this is it!