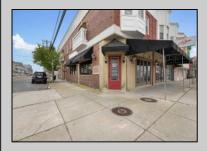

## **COMMENTS**

Prime opportunity to own a restaurant and bar WITH LIQUOR LICENSE just 2 blocks from the boardwalk! Settled on the corner of Pacific and E Garfield Avenues, in the midst of Wildwood\'s popular business district. This building has decades long history of hosting locally renown restaurant and entertainment spots. Presenting a massive dining space, huge bar, and tons of storage area, a new beginning awaits. This sale also includes 3 apartment units on the second floor (a 4bed 2bath, 3bed 1bath, and 2bed 1bath), offering advantageous rental income. If you\'ve been dreaming of having your own dining establishment at the shore, this is it!

| P | RO  | PER | YTS | DF | TΔ  | II S |
|---|-----|-----|-----|----|-----|------|
|   | ··· |     |     | ᆫ  | . ~ |      |

Exterior Brick Stucco

OutsideFeatures Restrooms

InteriorFeatures 440 Volt Electricity Display Windows Fire Sprinkler System