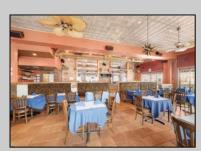

## **COMMENTS**

Prime opportunity to own a restaurant and bar WITH LIQUOR LICENSE just 2 blocks from the boardwalk! Settled on the corner of Pacific and E Garfield Avenues, in the midst of Wildwood\'s popular business district. This building has decades long history of hosting locally renown restaurant and entertainment spots. Presenting a massive dining space, huge bar, and tons of storage area, a new beginning awaits. This sale also includes 3 apartment units on the second floor (a 4bed 2bath, 3bed 1bath, and 2bed 1bath), offering advantageous rental income. If you\'ve been dreaming of having your own dining establishment at the shore, this is it!