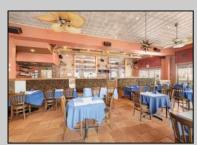

## COMMENTS

Prime opportunity to own a restaurant and bar WITH LIQUOR LICENSE just 2 blocks from the boardwalk! Settled on the corner of Pacific and E Garfield Avenues, in the midst of Wildwood's popular business district. This building has decades long history of hosting locally renown restaurant and entertainment spots. Presenting a massive dining space, huge bar, and tons of storage area, a new beginning awaits. This sale also includes 3 apartment units on the second floor (a 4bed 2bath, 3bed 1bath, and 2bed 1bath), offering advantageous rental income. If you've been dreaming of having your own dining establishment at the shore, this is it!