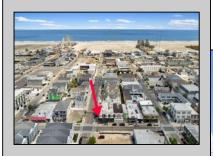

## COMMENTS

Prime opportunity to own a restaurant and bar WITH LIQUOR LICENSE just 2 blocks from the boardwalk! Settled on the corner of Pacific and E Garfield Avenues, in the midst of Wildwood's popular business district. This building has decades long history of hosting locally renown restaurant and entertainment spots. Presenting a massive dining space, huge bar, and tons of storage area, a new beginning awaits. This sale also includes 3 apartment units on the second floor (a 4bed 2bath, 3bed 1bath, and 2bed 1bath), offering advantageous rental income. If you've been dreaming of having your own dining establishment at the shore, this is it!