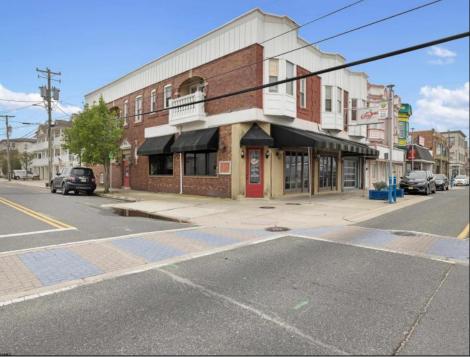

## COMMENTS

Prime opportunity to own a restaurant and bar WITH LIQUOR LICENSE just 2 blocks from the boardwalk! Settled on the corner of Pacific and E Garfield Avenues, in the midst of Wildwood's popular business district. This building has decades long history of hosting locally renown restaurant and entertainment spots. Presenting a massive dining space, huge bar, and tons of storage area, a new beginning awaits. This sale also includes 3 apartment units on the second floor (a 4bed 2bath, 3bed 1bath, and 2bed 1bath), offering advantageous rental income. If you've been dreaming of having your own dining establishment at the shore, this is it!