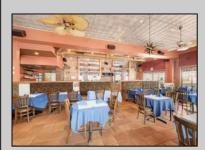

## **COMMENTS**

Prime opportunity to own a restaurant and bar WITH LIQUOR LICENSE just 2 blocks from the boardwalk! Settled on the corner of Pacific and E Garfield Avenues, in the midst of Wildwood\'s popular business district. This building has decades long history of hosting locally renown restaurant and entertainment spots. Presenting a massive dining space, huge bar, and tons of storage area, a new beginning awaits. This sale also includes 3 apartment units on the second floor (a 4bed 2bath, 3bed 1bath, and 2bed 1bath), offering advantageous rental income. If you\'ve been dreaming of having your own dining establishment at the shore, this is it!