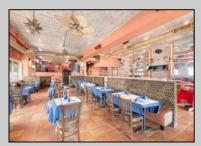

## **COMMENTS**

Prime opportunity to own a restaurant and bar WITH LIQUOR LICENSE just 2 blocks from the boardwalk! Settled on the corner of Pacific and E Garfield Avenues, in the midst of Wildwood\'s popular business district. This building has decades long history of hosting locally renown restaurant and entertainment spots. Presenting a massive dining space, huge bar, and tons of storage area, a new beginning awaits. This sale also includes 3 apartment units on the second floor (a 4bed 2bath, 3bed 1bath, and 2bed 1bath), offering advantageous rental income. If you\'ve been dreaming of having your own dining establishment at the shore, this is it!