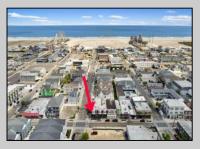

## **COMMENTS**

Prime opportunity to own a restaurant and bar WITH LIQUOR LICENSE just 2 blocks from the boardwalk! Settled on the corner of Pacific and E Garfield Avenues, in the midst of Wildwood\'s popular business district. This building has decades long history of hosting locally renown restaurant and entertainment spots. Presenting a massive dining space, huge bar, and tons of storage area, a new beginning awaits. This sale also includes 3 apartment units on the second floor (a 4bed 2bath, 3bed 1bath, and 2bed 1bath), offering advantageous rental income. If you\'ve been dreaming of having your own dining establishment at the shore, this is it!