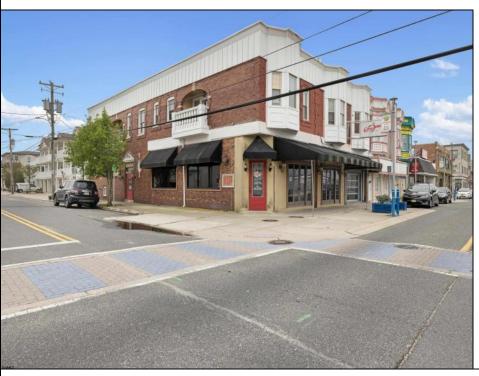

## **COMMENTS**

Prime opportunity to own a restaurant and bar WITH LIQUOR LICENSE just 2 blocks from the boardwalk! Settled on the corner of Pacific and E Garfield Avenues, in the midst of Wildwood\'s popular business district. This building has decades long history of hosting locally renown restaurant and entertainment spots. Presenting a massive dining space, huge bar, and tons of storage area, a new beginning awaits. This sale also includes 3 apartment units on the second floor (a 4bed 2bath, 3bed 1bath, and 2bed 1bath), offering advantageous rental income. If you\'ve been dreaming of having your own dining establishment at the shore, this is it!