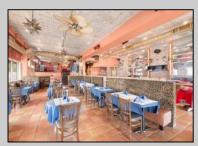

## **COMMENTS**

Prime opportunity to own a restaurant and bar WITH LIQUOR LICENSE just 2 blocks from the boardwalk! Settled on the corner of Pacific and E Garfield Avenues, in the midst of Wildwood\'s popular business district. This building has decades long history of hosting locally renown restaurant and entertainment spots. Presenting a massive dining space, huge bar, and tons of storage area, a new beginning awaits. This sale also includes 3 apartment units on the second floor (a 4bed 2bath, 3bed 1bath, and 2bed 1bath), offering advantageous rental income. If you\'ve been dreaming of having your own dining establishment at the shore, this is it!