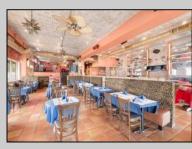

## COMMENTS

Prime opportunity to own a restaurant and bar WITH LIQUOR LICENSE just 2 blocks from the boardwalk! Settled on the corner of Pacific and E Garfield Avenues, in the midst of Wildwood's popular business district. This building has decades long history of hosting locally renown restaurant and entertainment spots. Presenting a massive dining space, huge bar, and tons of storage area, a new beginning awaits. This sale also includes 3 apartment units on the second floor (a 4bed 2bath, 3bed 1bath, and 2bed 1bath), offering advantageous rental income. If you've been dreaming of having your own dining establishment at the shore, this is it!