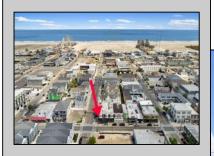

## COMMENTS

Prime opportunity to own a restaurant and bar WITH LIQUOR LICENSE just 2 blocks from the boardwalk! Settled on the corner of Pacific and E Garfield Avenues, in the midst of Wildwood's popular business district. This building has decades long history of hosting locally renown restaurant and entertainment spots. Presenting a massive dining space, huge bar, and tons of storage area, a new beginning awaits. This sale also includes 3 apartment units on the second floor (a 4bed 2bath, 3bed 1bath, and 2bed 1bath), offering advantageous rental income. If you've been dreaming of having your own dining establishment at the shore, this is it!