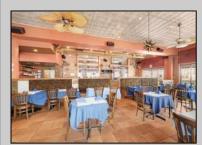

## COMMENTS

Prime opportunity to own a restaurant and bar WITH LIQUOR LICENSE just 2 blocks from the boardwalk! Settled on the corner of Pacific and E Garfield Avenues, in the midst of Wildwood's popular business district. This building has decades long history of hosting locally renown restaurant and entertainment spots. Presenting a massive dining space, huge bar, and tons of storage area, a new beginning awaits. This sale also includes 3 apartment units on the second floor (a 4bed 2bath, 3bed 1bath, and 2bed 1bath), offering advantageous rental income. If you've been dreaming of having your own dining establishment at the shore, this is it!