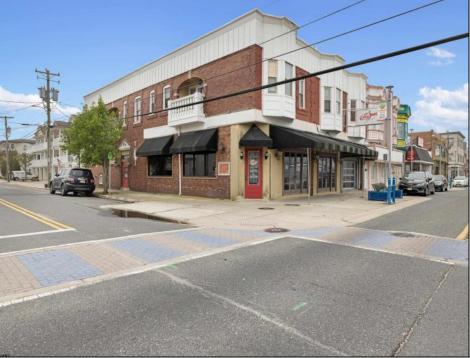

## COMMENTS

Prime opportunity to own a restaurant and bar WITH LIQUOR LICENSE just 2 blocks from the boardwalk! Settled on the corner of Pacific and E Garfield Avenues, in the midst of Wildwood's popular business district. This building has decades long history of hosting locally renown restaurant and entertainment spots. Presenting a massive dining space, huge bar, and tons of storage area, a new beginning awaits. This sale also includes 3 apartment units on the second floor (a 4bed 2bath, 3bed 1bath, and 2bed 1bath), offering advantageous rental income. If you've been dreaming of having your own dining establishment at the shore, this is it!