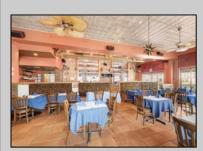

## **COMMENTS**

Prime opportunity to own a restaurant and bar WITH LIQUOR LICENSE just 2 blocks from the boardwalk! Settled on the corner of Pacific and E Garfield Avenues, in the midst of Wildwood\'s popular business district. This building has decades long history of hosting locally renown restaurant and entertainment spots. Presenting a massive dining space, huge bar, and tons of storage area, a new beginning awaits. This sale also includes 3 apartment units on the second floor (a 4bed 2bath, 3bed 1bath, and 2bed 1bath), offering advantageous rental income. If you\'ve been dreaming of having your own dining establishment at the shore, this is it!