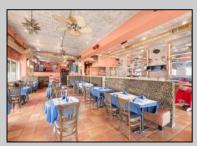

## **COMMENTS**

Prime opportunity to own a restaurant and bar WITH LIQUOR LICENSE just 2 blocks from the boardwalk! Settled on the corner of Pacific and E Garfield Avenues, in the midst of Wildwood\'s popular business district. This building has decades long history of hosting locally renown restaurant and entertainment spots. Presenting a massive dining space, huge bar, and tons of storage area, a new beginning awaits. This sale also includes 3 apartment units on the second floor (a 4bed 2bath, 3bed 1bath, and 2bed 1bath), offering advantageous rental income. If you\'ve been dreaming of having your own dining establishment at the shore, this is it!