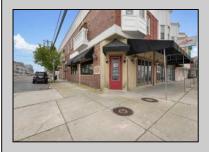

## **COMMENTS**

Prime opportunity to own a restaurant and bar WITH LIQUOR LICENSE just 2 blocks from the boardwalk! Settled on the corner of Pacific and E Garfield Avenues, in the midst of Wildwood\'s popular business district. This building has decades long history of hosting locally renown restaurant and entertainment spots. Presenting a massive dining space, huge bar, and tons of storage area, a new beginning awaits. This sale also includes 3 apartment units on the second floor (a 4bed 2bath, 3bed 1bath, and 2bed 1bath), offering advantageous rental income. If you\'ve been dreaming of having your own dining establishment at the shore, this is it!

## PROPERTY DETAILS

Exterior Brick Stucco

OutsideFeatures Restrooms

InteriorFeatures 440 Volt Electricity **Display Windows** 

Fire Sprinkler System Restroom Security System

Smoke/Fire Alarm Storage

Heating