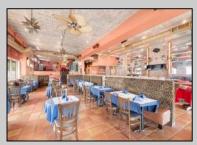

## **COMMENTS**

Prime opportunity to own a restaurant and bar WITH LIQUOR LICENSE just 2 blocks from the boardwalk! Settled on the corner of Pacific and E Garfield Avenues, in the midst of Wildwood\'s popular business district. This building has decades long history of hosting locally renown restaurant and entertainment spots. Presenting a massive dining space, huge bar, and tons of storage area, a new beginning awaits. This sale also includes 3 apartment units on the second floor (a 4bed 2bath, 3bed 1bath, and 2bed 1bath), offering advantageous rental income. If you\'ve been dreaming of having your own dining establishment at the shore, this is it!