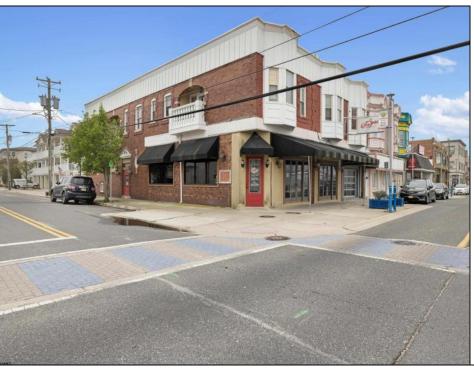

## **COMMENTS**

Prime opportunity to own a restaurant and bar WITH LIQUOR LICENSE just 2 blocks from the boardwalk! Settled on the corner of Pacific and E Garfield Avenues, in the midst of Wildwood\'s popular business district. This building has decades long history of hosting locally renown restaurant and entertainment spots. Presenting a massive dining space, huge bar, and tons of storage area, a new beginning awaits. This sale also includes 3 apartment units on the second floor (a 4bed 2bath, 3bed 1bath, and 2bed 1bath), offering advantageous rental income. If you\'ve been dreaming of having your own dining establishment at the shore, this is it!